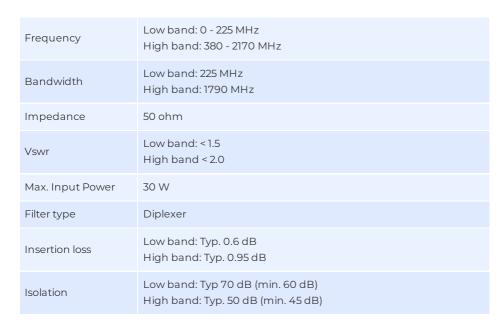

## **DIPLEXER 225/380 (SMA)**

Low profile 3-port Diplexer with SMA-female connectors

Low profile low-loss 3-port diplexer with adhesive pad for easy installation

• SMD FILTER DESIGN