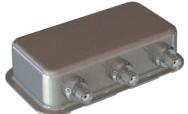

## MECHANICAL SPECIFICATIONS

| Color                    | Silver                                      |
|--------------------------|---------------------------------------------|
| Weight                   | 60 g                                        |
| Mounting                 | Adhesive pad                                |
| Mounting Place           | Inside vehicle                              |
| Materials                | Tin plated steel, pcb, brass, Teflon and PE |
| Operating<br>Temperature | -40C to +70C                                |
| Connector                | SMA-female (All 3 ports)                    |
| Cable                    | No connection cables supplied               |
| Dimension                | 80 x 45 x 20 mm                             |
| Serial no.               | On product label                            |