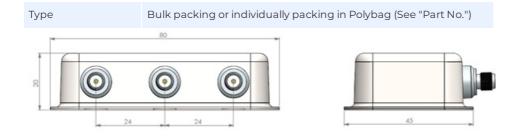

## PACKAGING INFORMATION

## MECHANICAL SPECIFICATIONS

| Color                    | Silver                                      |
|--------------------------|---------------------------------------------|
| Weight                   | 60 g                                        |
| Mounting                 | Adhesive pad                                |
| Mounting Place           | Inside vehicle                              |
| Materials                | Tin plated steel, pcb, brass, Teflon and PE |
| Operating<br>Temperature | -40C to +70C                                |
| Connector                | SMA-female (All 3 ports)                    |
| Cable                    | No connection cables supplied               |
| Dimension                | 80 x 45 x 20 mm                             |
| Serial no.               | On product label                            |