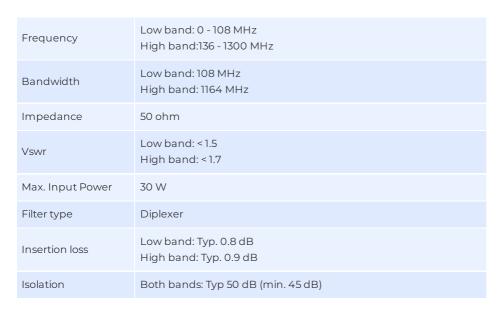

## **DIPLEXER 108/136 (SMA)**

Low profile 3-port Diplexer with SMA connectors

Low profile low-loss 3-port diplexer with adhesive pad for easy installation

• SMD FILTER DESIGN

| Color                    | Silver                                      |
|--------------------------|---------------------------------------------|
| Weight                   | 60 g                                        |
| Mounting                 | Adhesive pad                                |
| Mounting Place           | Inside vehicle (not water-proof)            |
| Materials                | Tin plated steel, pcb, brass, Teflon and PE |
| Operating<br>Temperature | -40C to +70C                                |
| Connector                | SMA-female (All 3 ports)                    |
| Cable                    | No connection cables supplied               |
| Dimension                | 80 x 45 x 20 mm                             |
| Serial no.               | On product label                            |