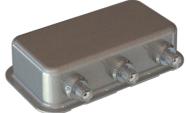

## **DIPLEXER 108/136 (SMA)**

Low profile 3-port Diplexer with SMA connectors

Low profile low-loss 3-port diplexer with adhesive pad for easy installation

• SMD FILTER DESIGN

| Color                    | Silver                                      |
|--------------------------|---------------------------------------------|
| Weight                   | 60 g                                        |
| Mounting                 | Adhesive pad                                |
| Mounting Place           | Inside vehicle (not water-proof)            |
| Materials                | Tin plated steel, pcb, brass, Teflon and PE |
| Operating<br>Temperature | -40C to +70C                                |
| Connector                | SMA-female (All 3 ports)                    |
| Cable                    | No connection cables supplied               |
| Dimension                | 80 x 45 x 20 mm                             |
| Serial no.               | On product label                            |