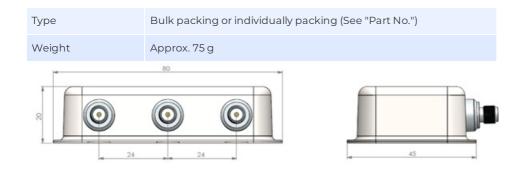

## PACKAGING INFORMATION

## **DIPLEXER 108/136 (SMA)**

Low profile 3-port Diplexer with SMA connectors

Low profile low-loss 3-port diplexer with adhesive pad for easy installation

• SMD FILTER DESIGN

| Color                    | Silver                                      |
|--------------------------|---------------------------------------------|
| Weight                   | 60 g                                        |
| Mounting                 | Adhesive pad                                |
| Mounting Place           | Inside vehicle (not water-proof)            |
| Materials                | Tin plated steel, pcb, brass, Teflon and PE |
| Operating<br>Temperature | -40C to +70C                                |
| Connector                | SMA-female (All 3 ports)                    |
| Cable                    | No connection cables supplied               |
| Dimension                | 80 x 45 x 20 mm                             |
| Serial no.               | On product label                            |