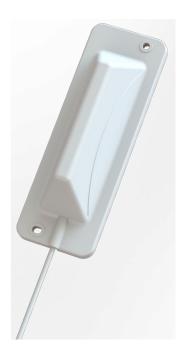

# Wall Mounted Low Profile WiFi IoT Antenna

Slim IOT/M2M antenna designed to cover all WiFi bands (2.4 and 5.0 GHz)

- WiFi-6E and WiFi-7 compatible
- Easy mounting on vertical surfaces
- Unobtrusive design
- No groundplane needed

### MECHANICAL SPECIFICATIONS

| Color                    | White                                      |
|--------------------------|--------------------------------------------|
| Length                   | 122.5 mm                                   |
| Height                   | 35 mm                                      |
| Width                    | 42.5 mm                                    |
| Weight                   | 160 g                                      |
| Mounting Place           | On wall                                    |
| Materials                | ASA, PCB, PE, PVC and copper               |
| Operating<br>Temperature | -40C to +70C                               |
| Connector                | SMA-male (Other connector types available) |
| Cable                    | White RG174 (Other cable types available)  |