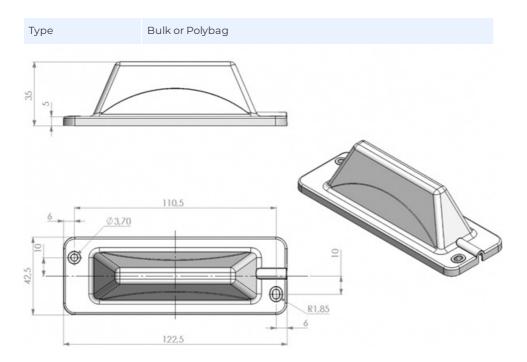

### MECHANICAL SPECIFICATIONS

| Color                    | White                                      |
|--------------------------|--------------------------------------------|
| Length                   | 122.5 mm                                   |
| Height                   | 35 mm                                      |
| Width                    | 42.5 mm                                    |
| Weight                   | 160 g                                      |
| Mounting Place           | On wall                                    |
| Materials                | ASA, PCB, PE, PVC and copper               |
| Operating<br>Temperature | -40C to +70C                               |
| Connector                | SMA-male (Other connector types available) |
| Cable                    | White RG174 (Other cable types available)  |

# PACKAGING INFORMATION