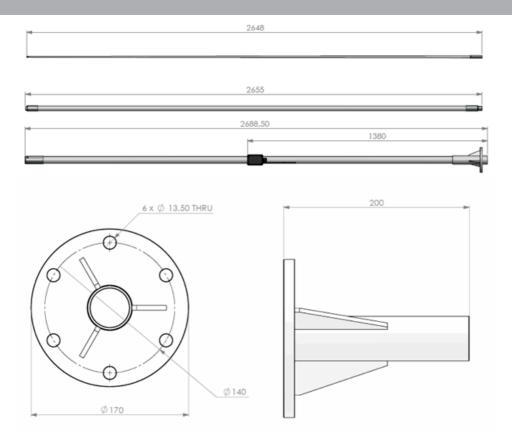

### **ELECTRICAL SPECIFICATIONS**

| Frequency                | 1.4 - 30 MHz (MF and HF) |
|--------------------------|--------------------------|
| Polarisation             | Vertical                 |
| Max. Input Power         | 1200 W PEP               |
| Static Capacitance       | 100 pF                   |
| Insulation<br>Resistance | 10 GOhm                  |
| Electric Length          | 6790 mm                  |

### **MECHANICAL SPECIFICATIONS**

| Color                    | White                                                           |
|--------------------------|-----------------------------------------------------------------|
| Height                   | 8 m                                                             |
| Weight                   | 8.2 kg                                                          |
| Diameter                 | Ø 40 to Ø 5 mm                                                  |
| Mounting                 | On deck with supplied bracket                                   |
| Mounting Place           | On deck                                                         |
| Mounting<br>Instruction  | Supplied                                                        |
| Materials                | PU-painted heavy duty glass-fibre tubes and chromed solid brass |
| Survival Wind Speed      | 55 m/s (125 mph)                                                |
| Operating<br>Temperature | -55C to +70C (IEC 60068-2-1, IEC 60068-2-2)                     |
| Connector                | Screw terminal inside connection box                            |
| Cable                    | No cable supplied                                               |
| Serial no.               | On product label                                                |