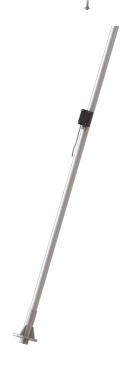

### 8 m three-partHF/HF Fibreglass Antenna

- High quality self supporting 8 m high HF antenna for professional use
  Designed for GMDSS installations
- Rugged design
- Chrome plated solid brass joints
- Designed for deck mounting
- Fed via screw terminal inside connection box with standard coaxial cable (Ø 5 10
- Full omni-directional radiation pattern