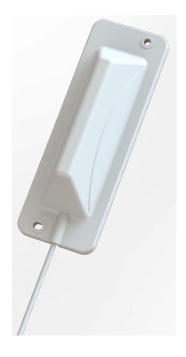

# **IOT826**

## Wall Mounted Low Profile Multiband Antenna

Slim multiband antenna designed for the mobile NB-IOT, GSM(2G), UMTS(3G) and LTE(4G) systems

- Directional antenna combining the 2G/3G/4G technologies in one installation
- Easy mouting on vertical surfaces
- No groundplane needed

## **MECHANICAL SPECIFICATIONS**

| Color                    | White                                      |  |
|--------------------------|--------------------------------------------|--|
| Length                   | 122.5 mm                                   |  |
| Height                   | 35 mm                                      |  |
| Width                    | 42.5 mm                                    |  |
| Weight                   | 160 g                                      |  |
| Mounting Place           | On wall                                    |  |
| Materials                | ASA, PCB, PE, PVC and copper               |  |
| Operating<br>Temperature | -40C to +70C                               |  |
| Connector                | SMA-male (Other connector types available) |  |
| Cable                    | White RG174 (Other cable types available)  |  |