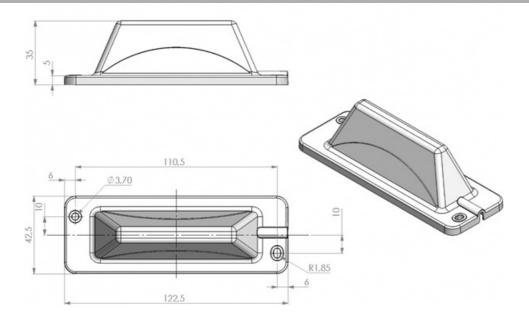

## **MECHANICAL SPECIFICATIONS**

| Color                    | White                                      |  |
|--------------------------|--------------------------------------------|--|
| Length                   | 122.5 mm                                   |  |
| Height                   | 35 mm                                      |  |
| Width                    | 42.5 mm                                    |  |
| Weight                   | 160 g                                      |  |
| Mounting Place           | On wall                                    |  |
| Materials                | ASA, PCB, PE, PVC and copper               |  |
| Operating<br>Temperature | -40C to +70C                               |  |
| Connector                | SMA-male (Other connector types available) |  |
| Cable                    | White RG174 (Other cable types available)  |  |