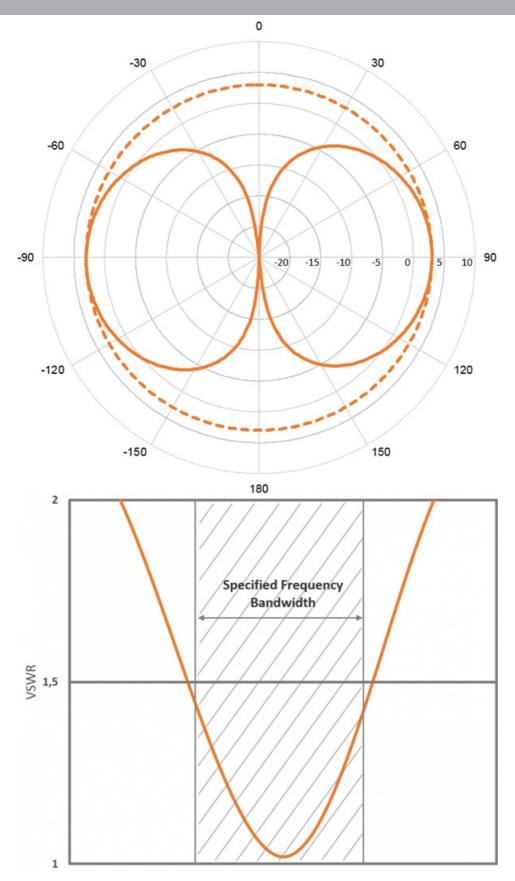

# **ELECTRICAL SPECIFICATIONS**

| Frequency         | 141 - 179 MHz (Tunable within these frequencies. Cutting table included) |
|-------------------|--------------------------------------------------------------------------|
| Bandwidth         | 6.5 MHz                                                                  |
| Antenna Type      | Full 1/2 $\lambda$ dipole - no groundplane needed                        |
| Impedance         | 50 ohm                                                                   |
| Vswr              | < 1.5:1                                                                  |
| Polarisation      | Vertical                                                                 |
| Gain              | 3 dB (Marine), 0 dBd, 2.1 dBi                                            |
| Radiation Pattern | Omni-directional                                                         |
| Max. Input Power  | 150 W                                                                    |