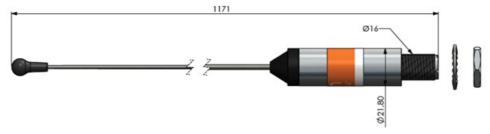

# Custom Tunable 3 dB VHF Stainless Steel Antenna 1.15 m

- Light weight antenna especially made for sail boats
- Frequency tunable by customer
- Slim tapered stainless steel design for low wind-load

# **ELECTRICAL SPECIFICATIONS**

| Frequency         | 141 - 179 MHz (Tunable within these frequencies. Cutting table included) |
|-------------------|--------------------------------------------------------------------------|
| Bandwidth         | 6.5 MHz                                                                  |
| Antenna Type      | Full 1/2 $\lambda$ dipole - no groundplane needed                        |
| Impedance         | 50 ohm                                                                   |
| Vswr              | < 1.5:1                                                                  |
| Polarisation      | Vertical                                                                 |
| Gain              | 3 dB (Marine), 0 dBd, 2.1 dBi                                            |
| Radiation Pattern | Omni-directional                                                         |
| Max. Input Power  | 150 W                                                                    |

# **MECHANICAL SPECIFICATIONS**

| Polished stainless steel and chrome                |
|----------------------------------------------------|
| Max. 1150 mm (Depending on frequency)              |
| Max. 150 g (Depending on frequency)                |
| On deck, rail or mast depending on bracket type    |
| Stainless steel, POM and chrome plated solid brass |
| -55C to +70C (IEC 60068-2-1, IEC 60068-2-2)        |
| UHF-female                                         |
| No cable supplied                                  |
| IP66                                               |
| On product label                                   |
|                                                    |