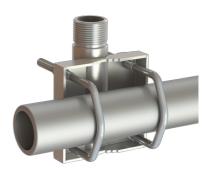

## Stainless Steel Mast/Rail Mounting Bracket G1"-11

- Polished marine grade AISI-316 stainless steel pole bracket for
- Easy mounting on vertical and horizontal poles
- Especially made for installation of maritime antennas with 1" Revolving Nut bases
- Stainless steel hardware included

| Color             | Polished                                                                                                                |
|-------------------|-------------------------------------------------------------------------------------------------------------------------|
| Weight            | 800 g (Hardware included)                                                                                               |
| Mounting          | On pole or rail with supplied U-bolts                                                                                   |
| Mounting Place    | On vertical or horizontal pole or rail with diameter Ø 30-60 mm. Optionally mounting on wall with screws (not supplied) |
| Materials         | Polished marine grade AISI-316 stainless steel                                                                          |
| For Antenna Types | All Marine and Base Station Antennas with the 1" Revolving Nut<br>Mounting System                                       |
| Dimension         | 130 x 92.5 x 47 mm                                                                                                      |