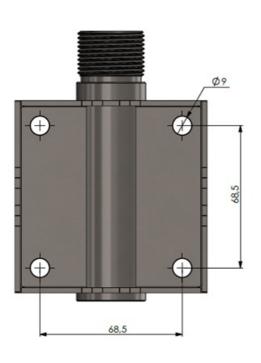

| Color             | Polished                                                                                                                |
|-------------------|-------------------------------------------------------------------------------------------------------------------------|
| Weight            | 800 g (Hardware included)                                                                                               |
| Mounting          | On pole or rail with supplied U-bolts                                                                                   |
| Mounting Place    | On vertical or horizontal pole or rail with diameter Ø 30-60 mm. Optionally mounting on wall with screws (not supplied) |
| Materials         | Polished marine grade AISI-316 stainless steel                                                                          |
| For Antenna Types | All Marine and Base Station Antennas with the 1" Revolving Nut<br>Mounting System                                       |
| Dimension         | 130 x 92.5 x 47 mm                                                                                                      |