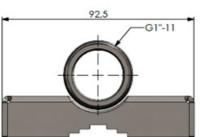

| Color             | Polished                                                                                                                |
|-------------------|-------------------------------------------------------------------------------------------------------------------------|
| Weight            | 800 g (Hardware included)                                                                                               |
| Mounting          | On pole or rail with supplied U-bolts                                                                                   |
| Mounting Place    | On vertical or horizontal pole or rail with diameter Ø 30-60 mm. Optionally mounting on wall with screws (not supplied) |
| Materials         | Polished marine grade AISI-316 stainless steel                                                                          |
| For Antenna Types | All Marine and Base Station Antennas with the 1" Revolving Nut<br>Mounting System                                       |
| Dimension         | 130 x 92.5 x 47 mm                                                                                                      |