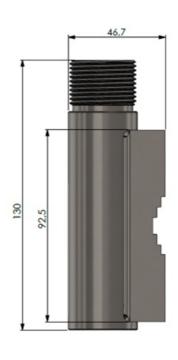

| Color             | Polished                                                                                                                |
|-------------------|-------------------------------------------------------------------------------------------------------------------------|
| Weight            | 800 g (Hardware included)                                                                                               |
| Mounting          | On pole or rail with supplied U-bolts                                                                                   |
| Mounting Place    | On vertical or horizontal pole or rail with diameter Ø 30-60 mm. Optionally mounting on wall with screws (not supplied) |
| Materials         | Polished marine grade AISI-316 stainless steel                                                                          |
| For Antenna Types | All Marine and Base Station Antennas with the 1" Revolving Nut<br>Mounting System                                       |
| Dimension         | 130 x 92.5 x 47 mm                                                                                                      |