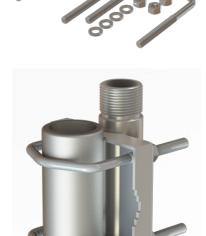

## Stainless Steel Mast/Rail Mounting Bracket G1"-11

- Polished marine grade AISI-316 stainless steel pole bracket for
- Easy mounting on vertical and horizontal poles
- Especially made for installation of maritime antennas with 1" Revolving Nut bases
- Stainless steel hardware included

| Color             | Polished                                                                                                                |
|-------------------|-------------------------------------------------------------------------------------------------------------------------|
| Weight            | 800 g (Hardware included)                                                                                               |
| Mounting          | On pole or rail with supplied U-bolts                                                                                   |
| Mounting Place    | On vertical or horizontal pole or rail with diameter Ø 30-60 mm. Optionally mounting on wall with screws (not supplied) |
| Materials         | Polished marine grade AISI-316 stainless steel                                                                          |
| For Antenna Types | All Marine and Base Station Antennas with the 1" Revolving Nut<br>Mounting System                                       |
| Dimension         | 130 x 92.5 x 47 mm                                                                                                      |