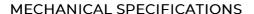

## Stainless Steel Mast/Rail Mounting Bracket G1"-11

- Polished marine grade AISI-316 stainless steel pole bracket for
- Easy mounting on vertical and horizontal poles
- Especially made for installation of maritime antennas with 1" Revolving Nut bases
- Stainless steel hardware included

| Color             | Polished                                                                                                                |
|-------------------|-------------------------------------------------------------------------------------------------------------------------|
| Weight            | 800 g (Hardware included)                                                                                               |
| Mounting          | On pole or rail with supplied U-bolts                                                                                   |
| Mounting Place    | On vertical or horizontal pole or rail with diameter Ø 30-60 mm. Optionally mounting on wall with screws (not supplied) |
| Materials         | Polished marine grade AISI-316 stainless steel                                                                          |
| For Antenna Types | All Marine and Base Station Antennas with the 1" Revolving Nut<br>Mounting System                                       |
| Dimension         | 130 x 92.5 x 47 mm                                                                                                      |