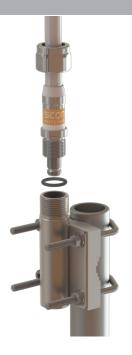

## Stainless Steel Mast/Rail Mounting Bracket G1"-11

- Polished marine grade AISI-316 stainless steel pole bracket for
- Easy mounting on vertical and horizontal poles
- Especially made for installation of maritime antennas with 1" Revolving Nut bases
- Stainless steel hardware included

| Color             | Polished                                                                                                                |
|-------------------|-------------------------------------------------------------------------------------------------------------------------|
| Weight            | 800 g (Hardware included)                                                                                               |
| Mounting          | On pole or rail with supplied U-bolts                                                                                   |
| Mounting Place    | On vertical or horizontal pole or rail with diameter Ø 30-60 mm. Optionally mounting on wall with screws (not supplied) |
| Materials         | Polished marine grade AISI-316 stainless steel                                                                          |
| For Antenna Types | All Marine and Base Station Antennas with the 1" Revolving Nut<br>Mounting System                                       |
| Dimension         | 130 x 92.5 x 47 mm                                                                                                      |