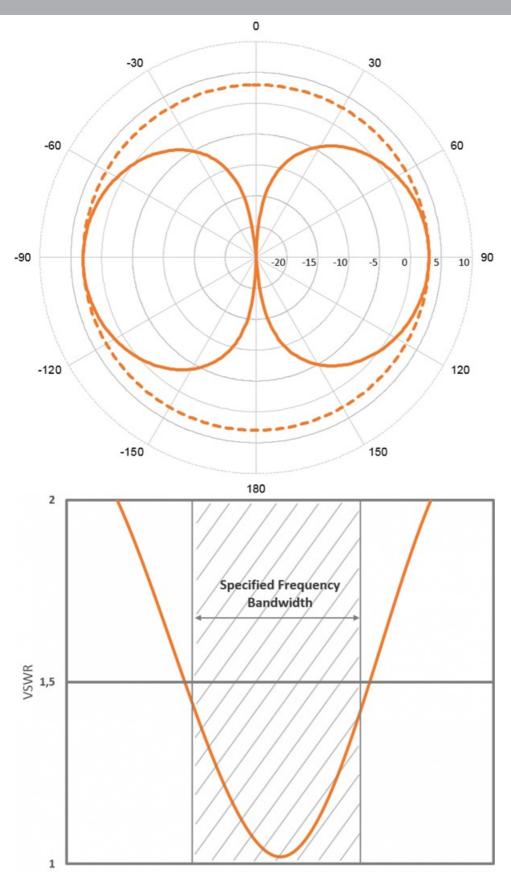

#### **ELECTRICAL SPECIFICATIONS**

| Frequency        | 156 - 162.5 MHz (International Maritime VHF-band) |
|------------------|---------------------------------------------------|
| Bandwidth        | 6.5 MHz                                           |
| Impedance        | 50 ohm                                            |
| Polarisation     | Vertical                                          |
| Vswr             | <1.5                                              |
| Gain             | 3 dB (Marine), 0 dBd, 2.1 dBi                     |
| Max. Input Power | 150 W                                             |