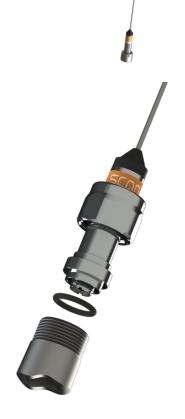

# **MECHANICAL SPECIFICATIONS**

| Color                    | Polished stainless steel and chrome                |
|--------------------------|----------------------------------------------------|
| Length                   | 950 mm                                             |
| Weight                   | 160 g                                              |
| Mounting                 | With supplied 1" Revolving Nut (G1"-11 thread)     |
| Mounting Place           | On deck, rail or mast depending on bracket type    |
| Materials                | Stainless steel, POM and chrome plated solid brass |
| Operating<br>Temperature | -55C to +70C (IEC 60068-2-1, IEC 60068-2-2)        |
| Connector                | UHF-female                                         |
| Cable                    | No cable supplied                                  |
| Ingress Protection       | IP66                                               |
| Serial no.               | On product label                                   |

### ORDERING INFORMATION

| P/N | 11023-431 (Antenna + 1" Revolving Nut Kit - in Polybag)     |
|-----|-------------------------------------------------------------|
| P/N | 11023-432 (Antenna + 1" Revolving Nut Kit - in Carton tube) |