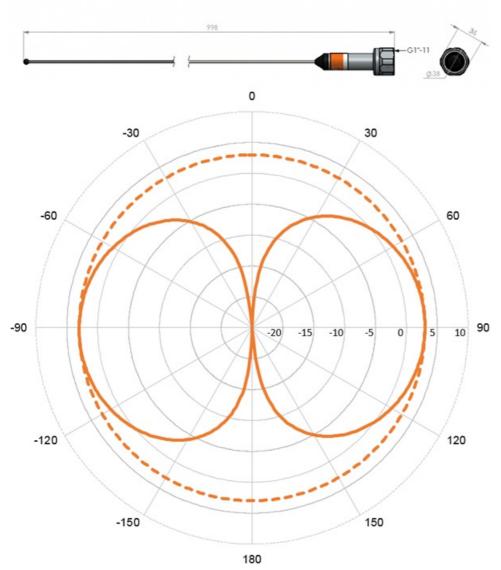

### **ELECTRICAL SPECIFICATIONS**

| Frequency         | 156 - 162.5 MHz (International Maritime VHF-band) |
|-------------------|---------------------------------------------------|
| Bandwidth         | 6.5 MHz                                           |
| Antenna Type      | Full 1/2 $\lambda$ dipole - no groundplane needed |
| Impedance         | 50 ohm                                            |
| Vswr              | < 1.5:1                                           |
| Polarisation      | Vertical                                          |
| Gain              | 3 dB (Marine), 0 dBd, 2.1 dBi                     |
| Radiation Pattern | Omni-directional                                  |
| Max. Input Power  | 150 W                                             |