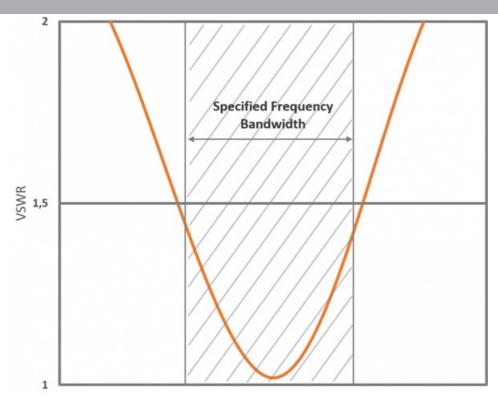

### **ELECTRICAL SPECIFICATIONS**

| Frequency         | 156 - 162.5 MHz (International Maritime VHF-band) |
|-------------------|---------------------------------------------------|
| Bandwidth         | 6.5 MHz                                           |
| Antenna Type      | Full 1/2 $\lambda$ dipole - no groundplane needed |
| Impedance         | 50 ohm                                            |
| Vswr              | < 1.5:1                                           |
| Polarisation      | Vertical                                          |
| Gain              | 3 dB (Marine), 0 dBd, 2.1 dBi                     |
| Radiation Pattern | Omni-directional                                  |
| Max. Input Power  | 150 W                                             |