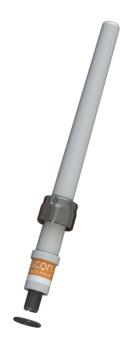

# Active low-profile broadband RX antenna

- Active LF/HF antenna (receive only)
- Low-profile end-fed antenna design for GMDSS
- No groundplane needed
- Mounting Kit for mounting on G1"-11 threaded pole or bracket included
- Dedicated Power Supply available (must be ordered separately)

# **MECHANICAL SPECIFICATIONS**

| Color                    | White and chrome                                                   |
|--------------------------|--------------------------------------------------------------------|
| Height                   | Approx. 315 mm                                                     |
| Weight                   | Approx. 200 g                                                      |
| Mounting                 | On 1" threaded pole (G1"-11 thread) with supplied 1" Revolving Nut |
| Mounting Place           | On mast                                                            |
| Mounting<br>Instruction  | Included                                                           |
| Materials                | PE, PCB, copper, PTFE and chrome plated solid brass                |
| Operating<br>Temperature | -55C to +70C (IEC 60068-2-1, IEC 60068-2-2)                        |
| Connector                | UHF-female                                                         |
| Cable                    | No cable supplied                                                  |
| Ingress Protection       | IP66                                                               |
| Serial no.               | On product label                                                   |
|                          |                                                                    |