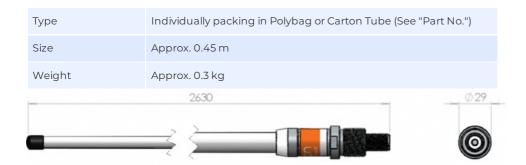

|
| Connector                | UHF-female                                                         |
| Cable                    | No cable supplied                                                  |
| Ingress Protection       | IP66                                                               |
| Serial no.               | On product label                                                   |
|                          |                                                                    |

Datasheet

## ORDERING INFORMATION

| 13100-431 | Antenna + 1" Revolving Nut - in Polybag     |
|-----------|---------------------------------------------|
| 13100-432 | Antenna + 1" Revolving Nut - in Carton tube |
| 16299-003 | Power Supply                                |

## PACKAGING INFORMATION