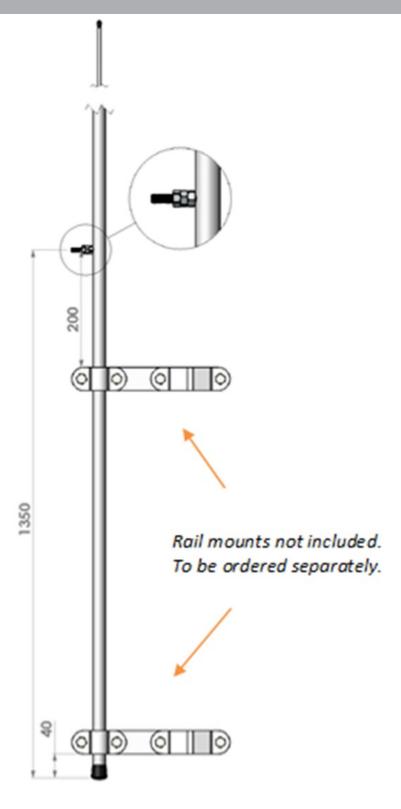

## **MECHANICAL SPECIFICATIONS**

| Color                    | White                                                           |
|--------------------------|-----------------------------------------------------------------|
| Height                   | 8.2 m                                                           |
| Weight                   | 6.8 kg                                                          |
| Diameter                 | Ø 40 to Ø 5 mm                                                  |
| Mounting                 | Rail Bracket Kit (Large) P/N 10000-163 (Not supplied!)          |
| Mounting Place           | On rail or pole (Ø 30 - 90 mm)                                  |
| Mounting<br>Instruction  | Supplied                                                        |
| Materials                | PU-painted heavy duty glass-fibre tubes and chromed solid brass |
| Survival Wind Speed      | 55 m/s (125 mph)                                                |
| Operating<br>Temperature | -55C to +70C (IEC 60068-2-1, IEC 60068-2-2)                     |
| Connector                | Screw terminal                                                  |
| Cable                    | No cable supplied (Use open single wire)                        |
| Serial no.               | On product label                                                |