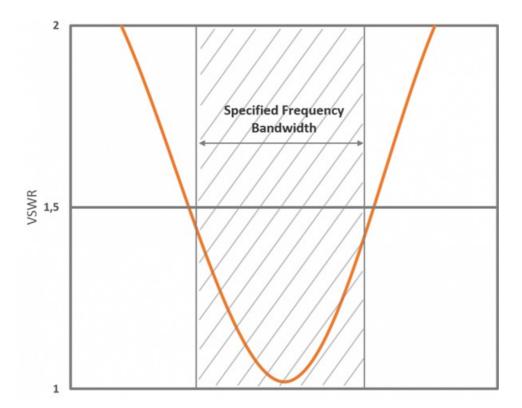

## **ELECTRICAL SPECIFICATIONS**

| Frequency             | 149 - 156 MHz, 156 - 163 MHz, 163 - 170 MHz, 170 - 177 MHz (VHF) |
|-----------------------|------------------------------------------------------------------|
| Bandwidth             | 7 MHz                                                            |
| Impedance             | 50 ohm                                                           |
| Vswr                  | < 1.5                                                            |
| Polarisation          | Vertical                                                         |
| Gain                  | 6 dB (Marine), 3 dBd, 5.1 dBi                                    |
| Max. Input Power      | 150 W                                                            |
| Antistatic Protection | Direct Ground                                                    |