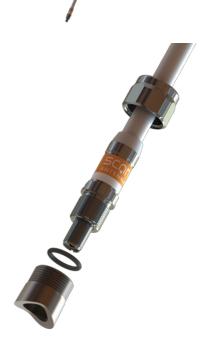

## **MECHANICAL SPECIFICATIONS**

| Color                    | White and chrome                                                                     |
|--------------------------|--------------------------------------------------------------------------------------|
| Height                   | Approx. 2640 mm                                                                      |
| Weight                   | 900 g                                                                                |
| Mounting                 | On 1" threaded pole (G1"-11 thread) with Revolving Nut Kit or on optionally brackets |
| Mounting Place           | On mast or deck                                                                      |
| Materials                | PU-painted glassfibre, copper, PTFE, PE and chrome plated solid brass                |
| Survival Wind Speed      | 55 m/s (125 mph)                                                                     |
| Operating<br>Temperature | -55C to +70C (IEC 60068-2-1, IEC 60068-2-2)                                          |
| Connector                | UHF-female                                                                           |
| Cable                    | No cable supplied                                                                    |
| Ingress Protection       | IP66                                                                                 |
| Vibration                | IEC 60068-2-6, IEC 60068-2-64                                                        |
| Serial no.               | On product label                                                                     |