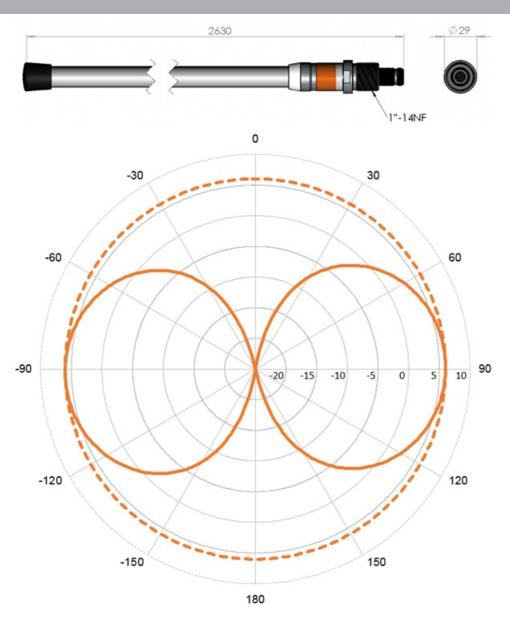

## 6 dB VHF Fibreglass Antenna 2,6 m

- High quality 6 dB VHF antenna for professional use
- Full 1/2 λ dipole antenna design
- Full omni-directional radiation pattern
- No groundplane needed

## **ELECTRICAL SPECIFICATIONS**

| Frequency             | 149 - 156 MHz, 156 - 163 MHz, 163 - 170 MHz, 170 - 177 MHz (VHF) |
|-----------------------|------------------------------------------------------------------|
| Bandwidth             | 7 MHz                                                            |
| Impedance             | 50 ohm                                                           |
| Vswr                  | < 1.5                                                            |
| Polarisation          | Vertical                                                         |
| Gain                  | 6 dB (Marine), 3 dBd, 5.1 dBi                                    |
| Max. Input Power      | 150 W                                                            |
| Antistatic Protection | Direct Ground                                                    |

## **MECHANICAL SPECIFICATIONS**

| Color                    | White and chrome                                                                     |
|--------------------------|--------------------------------------------------------------------------------------|
| Height                   | Approx. 2640 mm                                                                      |
| Weight                   | 900 g                                                                                |
| Mounting                 | On 1" threaded pole (G1"-11 thread) with Revolving Nut Kit or on optionally brackets |
| Mounting Place           | On mast or deck                                                                      |
| Materials                | PU-painted glassfibre, copper, PTFE, PE and chrome plated solid brass                |
| Survival Wind Speed      | 55 m/s (125 mph)                                                                     |
| Operating<br>Temperature | -55C to +70C (IEC 60068-2-1, IEC 60068-2-2)                                          |
| Connector                | UHF-female                                                                           |
| Cable                    | No cable supplied                                                                    |
| Ingress Protection       | IP66                                                                                 |
| Vibration                | IEC 60068-2-6, IEC 60068-2-64                                                        |
| Serial no.               | On product label                                                                     |