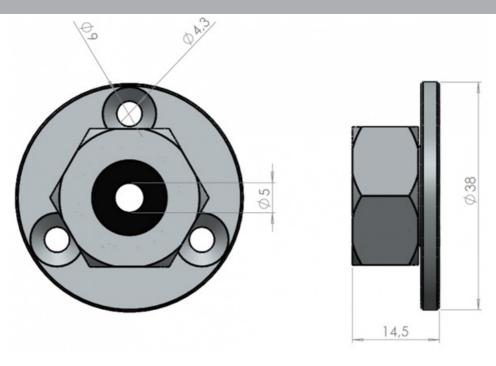

# CABLE FEED THROUGH (Ø 5 - 6 MM)

Cable Feed Through (for cable Ø 5 - 6 mm)

- Water-proof Cable Feed-through for deck and wall mounting
- For cable Ø 5-6 mm (RG58 a.o.)
- Chrome plated solid brass

#### MECHANICAL SPECIFICATIONS

| Color          | Chrome                                            |
|----------------|---------------------------------------------------|
| Height         | 14.5 mm                                           |
| Weight         | 20 g                                              |
| Diameter       | Ø 38 mm                                           |
| Mounting place | On deck and wall (No mounting hardware supplied!) |
| Materials      | Chromed solid brass and rubber                    |