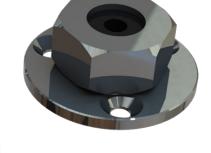

# CABLE FEED THROUGH (Ø 5 - 6 MM)

Cable Feed Through (for cable Ø 5 - 6 mm)

- Water-proof Cable Feed-through for deck and wall mounting
- For cable Ø 5-6 mm (RG58 a.o.)
- Chrome plated solid brass

#### MECHANICAL SPECIFICATIONS

| Color          | Chrome                                            |
|----------------|---------------------------------------------------|
| Height         | 14.5 mm                                           |
| Weight         | 20 g                                              |
| Diameter       | Ø 38 mm                                           |
| Mounting place | On deck and wall (No mounting hardware supplied!) |
| Materials      | Chromed solid brass and rubber                    |