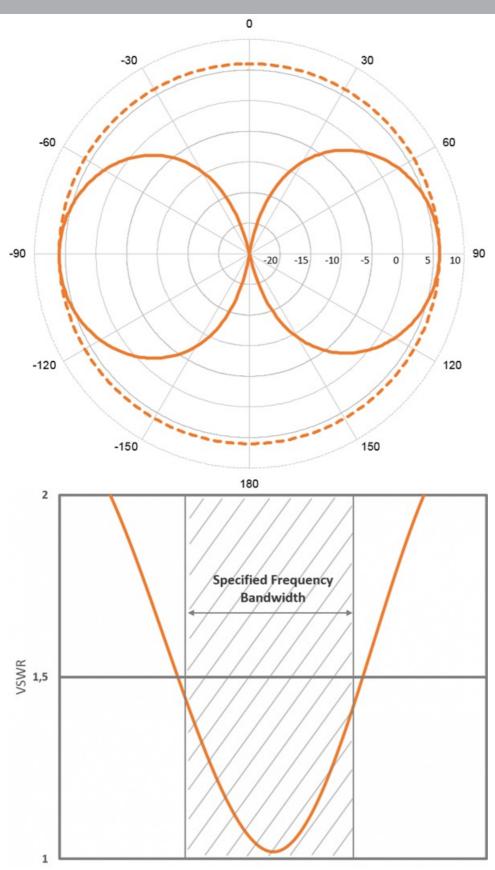

## 6 dB VHF Fibreglass Antenna 1.4 m

- Heavy duty high gain antenna for base station and maritime use
- Easy installation directly on Ø 27 mm pole/mast
- Full length 5/8 λ Ground Plane Antenna design
- Full omni-directional radiation pattern
- No groundplane needed
- Customer tuneable within 140-185 MHz (Cutting Table included)

#### **ELECTRICAL SPECIFICATIONS**

| Frequency             | 140 - 185 MHz (Tuneable within these frequensies) |
|-----------------------|---------------------------------------------------|
| Bandwidth             | 6.5 MHz                                           |
| Impedance             | 50 ohm                                            |
| Vswr                  | <1.5                                              |
| Polarisation          | Vertical                                          |
| Gain                  | 6 dB (Marine), 3 dBd, 5.1 dBi                     |
| Max. Input Power      | 250 W                                             |
| Antistatic Protection | Direct Ground                                     |