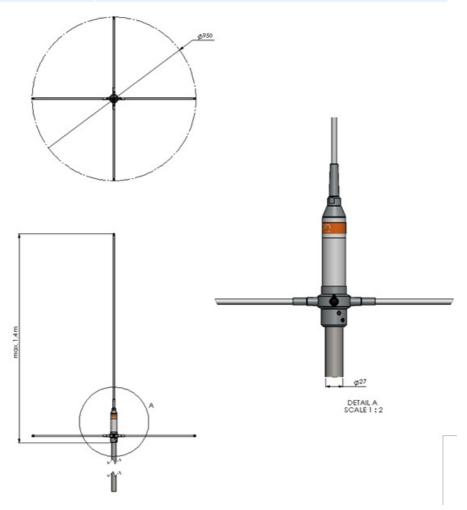

## 6 dB VHF Fibreglass Antenna 1.4 m

- Heavy duty high gain antenna for base station and maritime use
- Easy installation directly on Ø 27 mm pole/mast
- Full length 5/8 λ Ground Plane Antenna design
- Full omni-directional radiation pattern
- No groundplane needed
- Customer tuneable within 140-185 MHz (Cutting Table included)

#### **ELECTRICAL SPECIFICATIONS**

| Frequency             | 140 - 185 MHz (Tuneable within these frequensies) |
|-----------------------|---------------------------------------------------|
| Bandwidth             | 6.5 MHz                                           |
| Impedance             | 50 ohm                                            |
| Vswr                  | <1.5                                              |
| Polarisation          | Vertical                                          |
| Gain                  | 6 dB (Marine), 3 dBd, 5.1 dBi                     |
| Max. Input Power      | 250 W                                             |
| Antistatic Protection | Direct Ground                                     |

### MECHANICAL SPECIFICATIONS

| Color                    | White and chrome                                                   |
|--------------------------|--------------------------------------------------------------------|
| Color                    | writte and chrome                                                  |
| Height                   | Max. 1400 mm (depending on frequency)                              |
| Weight                   | 1.6 kg                                                             |
| Mounting                 | On pole Ø 27 mm only (Not supplied)                                |
| Mounting<br>Instruction  | Cutting Table included                                             |
| Materials                | PU-painted fibreglass, copper, Nylon and chrome plated solid brass |
| Operating<br>Temperature | -55C to +70C (IEC 60068-2-1, IEC 60068-2-2)                        |
| Connector                | UHF-female                                                         |
| Cable                    | No cable supplied                                                  |
| Ingress Protection       | IP24                                                               |