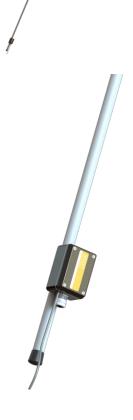

# HF6200 RX

6 m three-part LF/MF/HF Fibreglass Antenna with coaxial connection box

- High quality 6 m high HF antenna for professional use
- Built in matching transformer for low frequency receiving
- Rugged design
- Chrome plated solid brass joints
- Designed for rail mounting
- Fed via screw terminal inside connection box with standard coaxial cable (Ø 5 10
- Full omni-directional receving pattern

#### **ELECTRICAL SPECIFICATIONS**

| Frequency                | 0.15 - 30 MHz (LF, MF and HF) |
|--------------------------|-------------------------------|
| Impedance                | 50 Ohm                        |
| Polarisation             | Vertical                      |
| Max. Input Power         | n/a (Receive only)            |
| Static Capacitance       | 70 pF                         |
| Insulation<br>Resistance | 10 GOhm                       |
| Electric Length          | 5950 mm                       |

## **MECHANICAL SPECIFICATIONS**

| Color                    | White                                                           |
|--------------------------|-----------------------------------------------------------------|
| Height                   | 6 m                                                             |
| Weight                   | 2.6 kg                                                          |
| Diameter                 | Ø 21 to Ø 5 mm                                                  |
| Mounting                 | Rail Bracket Kit (Small) P/N 10000-153 (Not supplied!)          |
| Mounting Place           | On rail or pole (Ø 30 - 90 mm)                                  |
| Mounting<br>Instruction  | Supplied                                                        |
| Materials                | PU-painted heavy duty glass-fibre tubes and chromed solid brass |
| Survival Wind Speed      | 55 m/s (125 mph)                                                |
| Operating<br>Temperature | -55C to +70C (IEC 60068-2-1, IEC 60068-2-2)                     |
| Connector                | Screw terminal inside connection box                            |
| Cable                    | No cable supplied (Use standard coax cable Ø 5 - 10 mm)         |
| Serial no.               | On product label                                                |