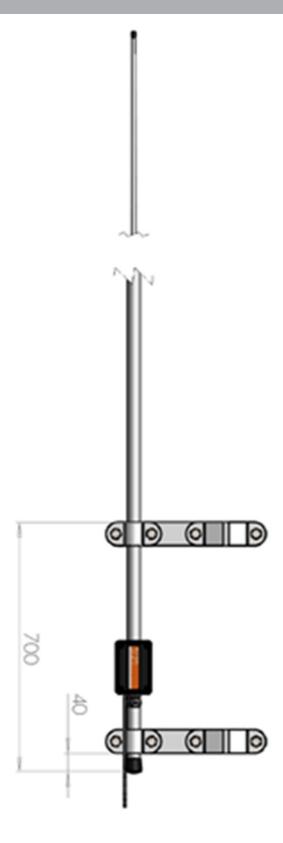

## **MECHANICAL SPECIFICATIONS**

| Color                    | White                                                           |
|--------------------------|-----------------------------------------------------------------|
| Height                   | 6 m                                                             |
| Weight                   | 2.6 kg                                                          |
| Diameter                 | Ø 21 to Ø 5 mm                                                  |
| Mounting                 | Rail Bracket Kit (Small) P/N 10000-153 (Not supplied!)          |
| Mounting Place           | On rail or pole (Ø 30 - 90 mm)                                  |
| Mounting<br>Instruction  | Supplied                                                        |
| Materials                | PU-painted heavy duty glass-fibre tubes and chromed solid brass |
| Survival Wind Speed      | 55 m/s (125 mph)                                                |
| Operating<br>Temperature | -55C to +70C (IEC 60068-2-1, IEC 60068-2-2)                     |
| Connector                | Screw terminal inside connection box                            |
| Cable                    | No cable supplied (Use standard coax cable Ø 5 - 10 mm)         |
| Serial no.               | On product label                                                |