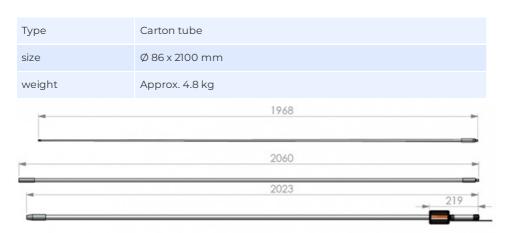

| PU-painted heavy duty glass-fibre tubes and chromed solid brass |
| Survival Wind Speed      | 55 m/s (125 mph)                                                |
| Operating<br>Temperature | -55C to +70C (IEC 60068-2-1, IEC 60068-2-2)                     |
| Connector                | Screw terminal inside connection box                            |
| Cable                    | No cable supplied (Use standard coax cable Ø 5 - 10 mm)         |
| Serial no.               | On product label                                                |

## ORDERING INFORMATION

| 13620-002 | Antenna in Carton Tube (Without brackets)      |
|-----------|------------------------------------------------|
| 10020 002 | , area area area area ( Triano de Brasilio de) |

#### PACKAGING INFORMATION



Datasheet