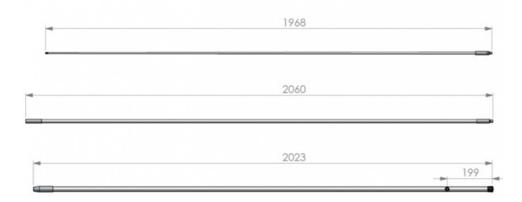

#### **MECHANICAL SPECIFICATIONS**

| Color                    | White                                                           |
|--------------------------|-----------------------------------------------------------------|
| Height                   | 6 m                                                             |
| Weight                   | 2.3 kg                                                          |
| Diameter                 | Ø 21 to Ø 5 mm                                                  |
| Mounting                 | Rail Bracket Kit (Small) P/N 10000-153 (Not supplied!)          |
| Mounting Place           | On rail or pole (Ø 30 - 90 mm)                                  |
| Mounting<br>Instruction  | Supplied                                                        |
| Materials                | PU-painted heavy duty glass-fibre tubes and chromed solid brass |
| Survival Wind Speed      | 55 m/s (125 mph)                                                |
| Operating<br>Temperature | -55C to +70C (IEC 60068-2-1, IEC 60068-2-2)                     |
| Connector                | Screw terminal                                                  |
| Cable                    | No cable supplied (Use open single wire)                        |
| Serial no.               | On product label                                                |

### PACKAGING INFORMATION

| Туре   | Carton tube    |
|--------|----------------|
| Size   | Ø 60 x 2250 mm |
| Weight | Approx. 3.4 kg |

Datasheet

Printed: 4/3/2025

Datasheet