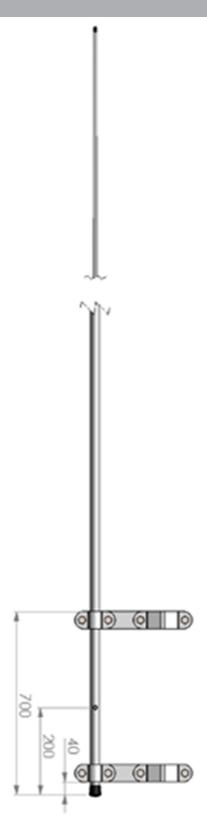

#### **MECHANICAL SPECIFICATIONS**

| Color                    | White                                                           |
|--------------------------|-----------------------------------------------------------------|
| Height                   | 6 m                                                             |
| Weight                   | 2.3 kg                                                          |
| Diameter                 | Ø 21 to Ø 5 mm                                                  |
| Mounting                 | Rail Bracket Kit (Small) P/N 10000-153 (Not supplied!)          |
| Mounting Place           | On rail or pole (Ø 30 - 90 mm)                                  |
| Mounting<br>Instruction  | Supplied                                                        |
| Materials                | PU-painted heavy duty glass-fibre tubes and chromed solid brass |
| Survival Wind Speed      | 55 m/s (125 mph)                                                |
| Operating<br>Temperature | -55C to +70C (IEC 60068-2-1, IEC 60068-2-2)                     |
| Connector                | Screw terminal                                                  |
| Cable                    | No cable supplied (Use open single wire)                        |
| Serial no.               | On product label                                                |