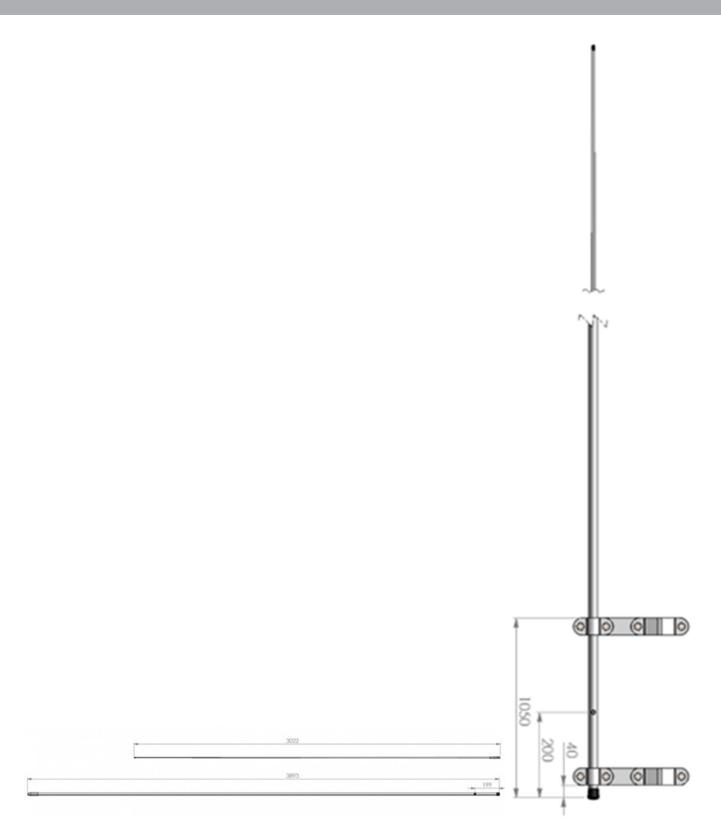

#### **ELECTRICAL SPECIFICATIONS**

| Frequency                | 1.4 - 30 MHz (MF and HF) |
|--------------------------|--------------------------|
| Polarisation             | Vertical                 |
| Max. Input Power         | 1000 W PEP               |
| Static Capacitance       | 80 pF                    |
| Insulation<br>Resistance | 10 GOhm                  |
| Electric Length          | 6820 mm                  |

#### **MECHANICAL SPECIFICATIONS**

| Color                    | White                                                           |
|--------------------------|-----------------------------------------------------------------|
| Height                   | 7 m                                                             |
| Weight                   | 2.6 kg                                                          |
| Diameter                 | Ø 21 to Ø 5 mm                                                  |
| Mounting                 | Rail Bracket Kit (Small) P/N 10000-153 (Not supplied!)          |
| Mounting Place           | On rail or pole (Ø 30 - 90 mm)                                  |
| Mounting<br>Instruction  | Supplied                                                        |
| Materials                | PU-painted heavy duty glass-fibre tubes and chromed solid brass |
| Survival Wind Speed      | 55 m/s (125 mph)                                                |
| Operating<br>Temperature | -55C to +70C (IEC 60068-2-1, IEC 60068-2-2)                     |
| Connector                | Screw terminal                                                  |
| Cable                    | No cable supplied (Use open single wire)                        |
| Serial no.               | On product label                                                |