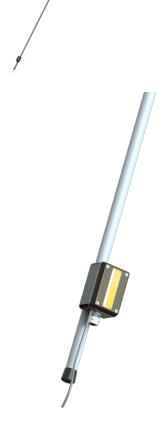

# HF610 TX/RX

6 m two-part MF/HF Fibreglass Antenna with coaxial connection box

- High quality 6 m high HF antenna for professional use
- Designed for GMDSS installations
- Rugged design
- Chrome plated solid brass joints
- Designed for rail mounting
- Fed via screw terminal inside connection box with standard coaxial cable (Ø 5 10
- Full omni-directional radiation pattern

## **ELECTRICAL SPECIFICATIONS**

| Frequency                | 1.4 - 30 MHz (MF and HF) |
|--------------------------|--------------------------|
| Polarisation             | Vertical                 |
| Max. Input Power         | 750 W PEP                |
| Static Capacitance       | 70 pF                    |
| Insulation<br>Resistance | 10 GOhm                  |
| Electric Length          | 5550 mm                  |

# **MECHANICAL SPECIFICATIONS**

| Color                    | White                                                           |
|--------------------------|-----------------------------------------------------------------|
| Height                   | 5 m                                                             |
| Weight                   | 2.2 kg                                                          |
| Diameter                 | Ø 21 to Ø 5 mm                                                  |
| Mounting                 | Rail Bracket Kit (Small) P/N 10000-153 (Not supplied!)          |
| Max. Input Power         | On rail or pole (Ø 30 - 90 mm)                                  |
| Mounting<br>Instruction  | Supplied                                                        |
| Materials                | PU-painted heavy duty glass-fibre tubes and chromed solid brass |
| Survival Wind Speed      | 55 m/s (125 mph)                                                |
| Operating<br>Temperature | -55C to +70C (IEC 60068-2-1, IEC 60068-2-2)                     |
| Connector                | Screw terminal inside connection box                            |
| Cable                    | No cable supplied (Use standard coax cable Ø 5 - 10 mm)         |
| Serial no.               | On product label                                                |