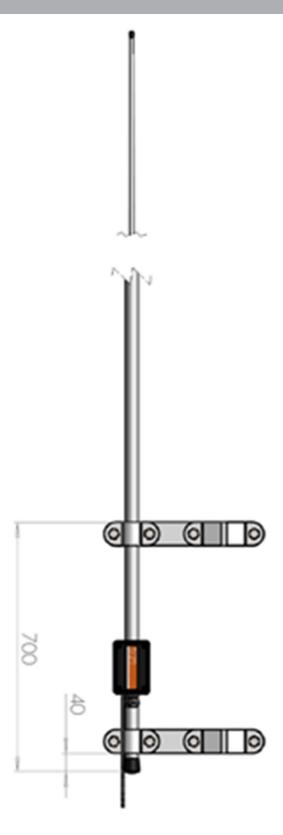

# **MECHANICAL SPECIFICATIONS**

| Color                    | White                                                           |
|--------------------------|-----------------------------------------------------------------|
| Height                   | 5 m                                                             |
| Weight                   | 2.2 kg                                                          |
| Diameter                 | Ø 21 to Ø 5 mm                                                  |
| Mounting                 | Rail Bracket Kit (Small) P/N 10000-153 (Not supplied!)          |
| Max. Input Power         | On rail or pole (Ø 30 - 90 mm)                                  |
| Mounting<br>Instruction  | Supplied                                                        |
| Materials                | PU-painted heavy duty glass-fibre tubes and chromed solid brass |
| Survival Wind Speed      | 55 m/s (125 mph)                                                |
| Operating<br>Temperature | -55C to +70C (IEC 60068-2-1, IEC 60068-2-2)                     |
| Connector                | Screw terminal inside connection box                            |
| Cable                    | No cable supplied (Use standard coax cable Ø 5 - 10 mm)         |
| Serial no.               | On product label                                                |