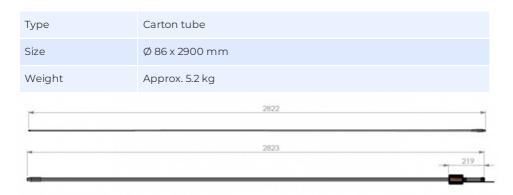

## ORDERING INFORMATION

| 13612-002 | Antenna in Carton Tube (Without brackets) |
|-----------|-------------------------------------------|
|-----------|-------------------------------------------|

#### PACKAGING INFORMATION

Datasheet