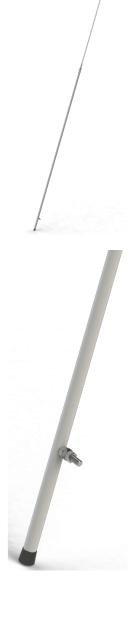

## 5 m two-part MF/HF Fibreglass Antenna

- High quality 5 m high HF antenna for professional useDesigned for GMDSS installations
- Rugged design
- Chrome plated solid brass joints
- Designed for rail mounting
- Side fed via open single wire
- Full omni-directional radiation pattern

#### **ELECTRICAL SPECIFICATIONS**

| Frequency                | 1.4 - 30 MHz (MF and HF) |
|--------------------------|--------------------------|
| Polarisation             | Vertical                 |
| Max. Input Power         | 500 W PEP                |
| Static Capacitance       | 60 pF                    |
| Insulation<br>Resistance | 10 GOhm                  |
| Electric Length          | 4850 mm                  |

## **MECHANICAL SPECIFICATIONS**

| Color                    | White                                                           |
|--------------------------|-----------------------------------------------------------------|
| Height                   | 5 m                                                             |
| Weight                   | 1.9 kg                                                          |
| Diameter                 | Ø 21 to Ø 5 mm                                                  |
| Mounting                 | Rail Bracket Kit (Small) P/N 10000-153 (Not supplied!)          |
| Mounting Place           | On rail or pole (Ø 30 - 90 mm)                                  |
| Mounting<br>Instruction  | Supplied                                                        |
| Materials                | PU-painted heavy duty glass-fibre tubes and chromed solid brass |
| Survival Wind Speed      | 55 m/s (125 mph)                                                |
| Operating<br>Temperature | -55C to +70C (IEC 60068-2-1, IEC 60068-2-2)                     |
| Connector                | Screw terminal                                                  |
| Cable                    | No cable supplied (Use open single wire)                        |
| Serial no.               | On product label                                                |