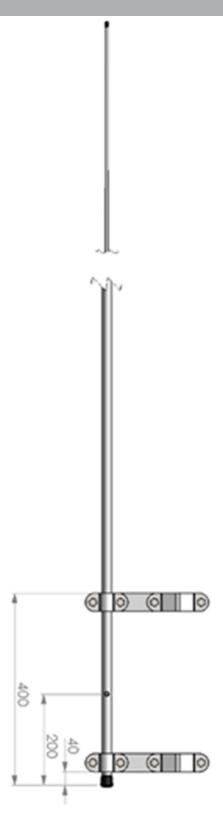

## **MECHANICAL SPECIFICATIONS**

| Color                    | White                                                           |
|--------------------------|-----------------------------------------------------------------|
| Height                   | 5 m                                                             |
| Weight                   | 1.9 kg                                                          |
| Diameter                 | Ø 21 to Ø 5 mm                                                  |
| Mounting                 | Rail Bracket Kit (Small) P/N 10000-153 (Not supplied!)          |
| Mounting Place           | On rail or pole (Ø 30 - 90 mm)                                  |
| Mounting<br>Instruction  | Supplied                                                        |
| Materials                | PU-painted heavy duty glass-fibre tubes and chromed solid brass |
| Survival Wind Speed      | 55 m/s (125 mph)                                                |
| Operating<br>Temperature | -55C to +70C (IEC 60068-2-1, IEC 60068-2-2)                     |
| Connector                | Screw terminal                                                  |
| Cable                    | No cable supplied (Use open single wire)                        |
| Serial no.               | On product label                                                |