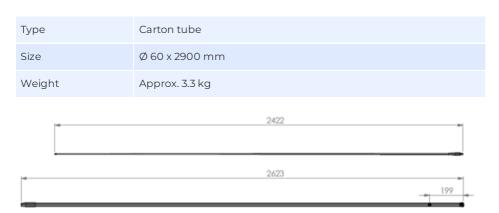

### ORDERING INFORMATION

| 13500-002 | Antenna in Carton Tube (Without brackets) |
|-----------|-------------------------------------------|
|-----------|-------------------------------------------|

#### PACKAGING INFORMATION

Datasheet