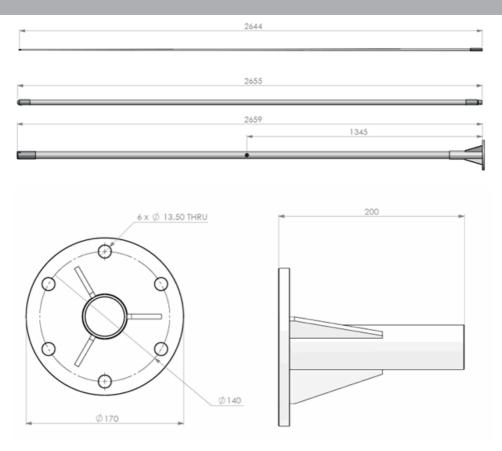

#### **ELECTRICAL SPECIFICATIONS**

| Frequency                | 1.4 - 30 MHz (MF and HF) |
|--------------------------|--------------------------|
| Polarisation             | Vertical                 |
| Max. Input Power         | 1200 W PEP               |
| Static Capacitance       | 100 pF                   |
| Insulation<br>Resistance | 10 GOhm                  |
| Electric Length          | 6790 mm                  |

### **MECHANICAL SPECIFICATIONS**

| Color                    | White                                                           |
|--------------------------|-----------------------------------------------------------------|
| Height                   | 8 m                                                             |
| Weight                   | 8.2 kg                                                          |
| Diameter                 | Ø 40 to Ø 5 mm                                                  |
| Mounting                 | On deck with supplied bracket                                   |
| Mounting Place           | On deck                                                         |
| Mounting<br>Instruction  | Supplied                                                        |
| Materials                | PU-painted heavy duty glass-fibre tubes and chromed solid brass |
| Survival Wind Speed      | 55 m/s (125 mph)                                                |
| Operating<br>Temperature | -55C to +70C (IEC 60068-2-1, IEC 60068-2-2)                     |
| Connector                | Screw terminal                                                  |
| Cable                    | No cable supplied (Use open single wire)                        |
| Serial no.               | On product label                                                |