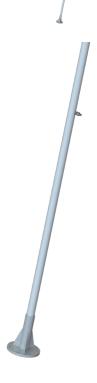

# HF8001 TX/RX

8 m three-part MF/HF self-supporting Fibreglass Antenna with Deck Mount

- High quality self supporting 8 m high HF antenna for professional use
- Designed for GMDSS installations
- Rugged design
- Chrome plated solid brass joints
- Designed for deck mounting
- Side fed via open single wire
- Full omni-directional radiation pattern