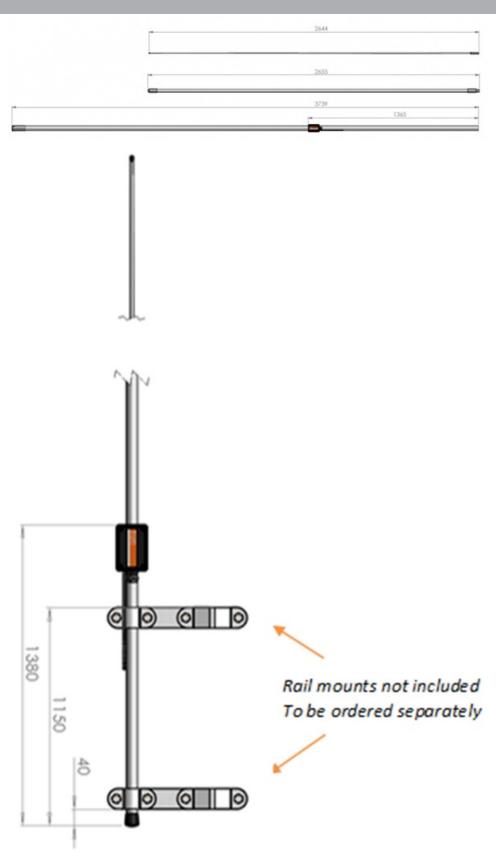

# HF9200 RX

9 m three-part LF/MF/HF Fibreglass Antenna with coaxial connection box

- High quality 9 m high HF antenna for professional use
- Built in matching transformer for low frequency receiving
- Rugged design
- Chrome plated solid brass joints
- Designed for rail mounting
- Fed via screw terminal inside connection box with standard coaxial cable (Ø 5 10
- Full omni-directional receving pattern

### **MECHANICAL SPECIFICATIONS**

| Color                    | White                                                           |
|--------------------------|-----------------------------------------------------------------|
| Height                   | 9 m                                                             |
| Weight                   | 7.2 kg                                                          |
| Diameter                 | Ø 40 to Ø 5 mm                                                  |
| Mounting                 | Rail Bracket Kit (Large) P/N 10000-163 (Not supplied!)          |
| Mounting Place           | On rail or pole (Ø 30 - 90 mm)                                  |
| Mounting<br>Instruction  | Supplied                                                        |
| Materials                | PU-painted heavy duty glass-fibre tubes and chromed solid brass |
| Survival Wind Speed      | 55 m/s (125 mph)                                                |
| Operating<br>Temperature | -55C to +70C (IEC 60068-2-1, IEC 60068-2-2)                     |
| Connector                | Screw terminal inside connection box                            |
| Cable                    | No cable supplied (Use standard coax cable Ø 5 - 10 mm)         |
| Serial no.               | On product label                                                |