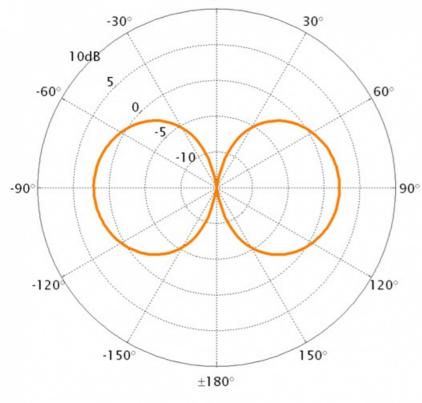

### **ELECTRICAL SPECIFICATIONS**

| Frequency               | 890 - 960 MHz, 1710 - 1880 MHz (GSM900/1800, M2M) |
|-------------------------|---------------------------------------------------|
| Bandwidth               | See "FREQUENCY"                                   |
| Antenna Type            | Half Wave Dipole                                  |
| Impedance               | 50 ohm                                            |
| Vswr                    | < 2.0 @ f.res.                                    |
| Polarisation            | Vertical                                          |
| Gain                    | 0 dBd, 2.1 dBi                                    |
| Radiation Pattern       | Omni Directional (Horizontal)                     |
| Half Power<br>Beamwidth | 78°                                               |
| Electrical Beam-Tilt    | 0°                                                |
| Max. Input Power        | GSM900: 1 W, GSM1800: 5 W                         |