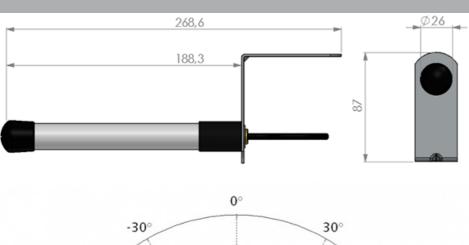

### **ELECTRICAL SPECIFICATIONS**

| Frequency               | 890 - 960 MHz, 1710 - 1880 MHz (GSM900/1800, M2M) |
|-------------------------|---------------------------------------------------|
| Bandwidth               | See "FREQUENCY"                                   |
| Antenna Type            | Half Wave Dipole                                  |
| Impedance               | 50 ohm                                            |
| Vswr                    | < 2.0 @ f.res.                                    |
| Polarisation            | Vertical                                          |
| Gain                    | 0 dBd, 2.1 dBi                                    |
| Radiation Pattern       | Omni Directional (Horizontal)                     |
| Half Power<br>Beamwidth | 78°                                               |
| Electrical Beam-Tilt    | 0°                                                |
| Max. Input Power        | GSM900: 1 W, GSM1800: 5 W                         |

## **MECHANICAL SPECIFICATIONS**

| Color                    | Black and White                                                               |
|--------------------------|-------------------------------------------------------------------------------|
| Height                   | Approx. 200 mm                                                                |
| Weight                   | Approx 300 g                                                                  |
| Mounting                 | On wall                                                                       |
| Mount Type               | Fixed Bracket                                                                 |
| Mounting Place           | On wall with supplied wall-bracket                                            |
| Materials                | PU-painted heavy duty glass-fibre tube, anodized aluminum and stainless steel |
| Operating<br>Temperature | -40C to +70C                                                                  |
| Connector                | See "ORDERING INFORMATION" (Other types available)                            |
| Cable                    | See "ORDERING INFORMATION" (Other lengths available)                          |
| Ingress Protection       | IP66                                                                          |
| Serial no.               | On product label                                                              |