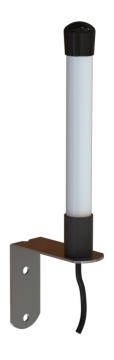

# WALL ANTENNA KIT GSM900/1800

End-fed 1/2 λ dual-band M2M antenna with wall bracket and cable

- End-fed dual-band wall mounted antenna especially made for long range demanding M2M applications
- Full omni-directional radiation pattern
- NO GROUNDPLANE NEEDED

## **MECHANICAL SPECIFICATIONS**

| Color                    | Black and White                                                               |
|--------------------------|-------------------------------------------------------------------------------|
| Height                   | Approx. 200 mm                                                                |
| Weight                   | Approx 300 g                                                                  |
| Mounting                 | On wall                                                                       |
| Mount Type               | Fixed Bracket                                                                 |
| Mounting Place           | On wall with supplied wall-bracket                                            |
| Materials                | PU-painted heavy duty glass-fibre tube, anodized aluminum and stainless steel |
| Operating<br>Temperature | -40C to +70C                                                                  |
| Connector                | See "ORDERING INFORMATION" (Other types available)                            |
| Cable                    | See "ORDERING INFORMATION" (Other lengths available)                          |
| Ingress Protection       | IP66                                                                          |
| Serial no.               | On product label                                                              |