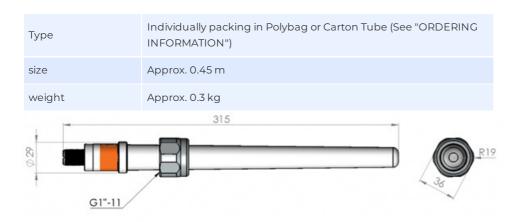

# **MECHANICAL SPECIFICATIONS**

| Color                    | White and chrome                                                   |
|--------------------------|--------------------------------------------------------------------|
| Height                   | Approx. 315 mm                                                     |
| Weight                   | Approx. 200 g                                                      |
| Mounting                 | On 1" threaded pole (G1"-11 thread) with supplied 1" Revolving Nut |
| Mounting Place           | On mast                                                            |
| Mounting<br>Instruction  | Included                                                           |
| Materials                | PE, PCB, copper, PTFE and chrome plated solid brass                |
| Operating<br>Temperature | -55C to +70C (IEC 60068-2-1, IEC 60068-2-2)                        |
| Connectors               | UHF-female                                                         |
| Cable                    | No cable supplied                                                  |
| Ingress Protection       | IP66                                                               |
| Serial no.               | On product label                                                   |

## PACKAGING INFORMATION