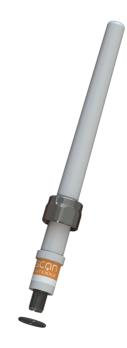

# Navtex Tri-Band

Active low-profile 3-band Navtex antenna

- Active 3-band Navtex (Navigational Telex) antenna
- Low-profile end-fed multiband antenna design
- No groundplane needed
- Mounting kit for mounting on G1"-11 threaded pole or bracket included
- Dedicated Power supply available (not included)

# **MECHANICAL SPECIFICATIONS**

| Color                    | White and chrome                                                   |
|--------------------------|--------------------------------------------------------------------|
| Height                   | Approx. 315 mm                                                     |
| Weight                   | Approx. 200 g                                                      |
| Mounting                 | On 1" threaded pole (G1"-11 thread) with supplied 1" Revolving Nut |
| Mounting Place           | On mast                                                            |
| Mounting<br>Instruction  | Included                                                           |
| Materials                | PE, PCB, copper, PTFE and chrome plated solid brass                |
| Operating<br>Temperature | -55C to +70C (IEC 60068-2-1, IEC 60068-2-2)                        |
| Connectors               | UHF-female                                                         |
| Cable                    | No cable supplied                                                  |
| Ingress Protection       | IP66                                                               |
| Serial no.               | On product label                                                   |