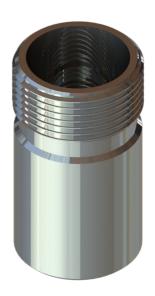

# 1" ADAPTER TUBE HD G1"-11 (58 MM)

Adapter-tube 58 mm (G1"-11 to 1"-14NF threads)

- Adapter Tube for placing all Marine an Base Station Antannas with 1" Revolving Nut Mounting System (G1"-11) on any US-style 1"-14NF threaded brackets
- Chrome plated solid brass

### MECHANICAL SPECIFICATIONS

| Color          | Chrome                    |
|----------------|---------------------------|
| Length         | 58 mm                     |
| Weight         | 136 g                     |
| Diameter       | Ø 32 mm                   |
| Mounting place | On 1"-14NF stud           |
| Materials      | Chrome plated solid brass |