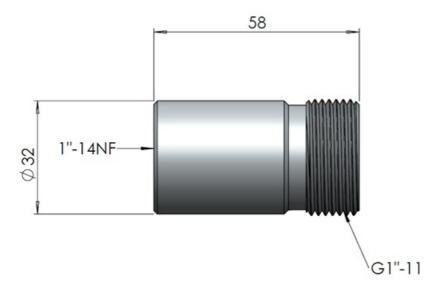

# 1" ADAPTER TUBE HD G1"-11 (58 MM)

Adapter-tube 58 mm (G1"-11 to 1"-14NF threads)

- Adapter Tube for placing all Marine an Base Station Antannas with 1" Revolving Nut Mounting System (G1"-11) on any US-style 1"-14NF threaded brackets
- Chrome plated solid brass

### MECHANICAL SPECIFICATIONS

| Color          | Chrome                    |
|----------------|---------------------------|
| Length         | 58 mm                     |
| Weight         | 136 g                     |
| Diameter       | Ø 32 mm                   |
| Mounting place | On 1"-14NF stud           |
| Materials      | Chrome plated solid brass |