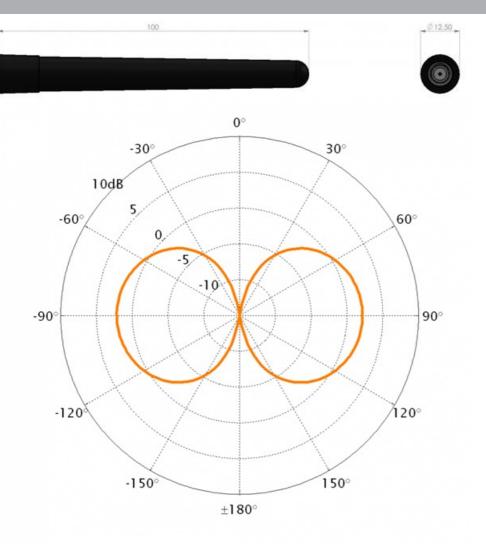

### **ELECTRICAL SPECIFICATIONS**

| Frequency        | 890 - 960 MHz (GSM900) |
|------------------|------------------------|
| Bandwidth        | 70 MHz                 |
| Impedance        | 50 ohm                 |
| Vswr             | < 2.0 @ f.res.         |
| Polarisation     | Vertical               |
| Gain             | 0 dBd, 2.1 dBi         |
| Max. Input Power | 5 W                    |

#### MECHANICAL SPECIFICATIONS

| Color          | Black                           |
|----------------|---------------------------------|
| Height         | 100 mm                          |
| Weight         | 20 g                            |
| Mounting Place | On transceivers and modems etc. |
| Materials      | PE, copper, brass and Teflon    |
| Connector      | SMA-male                        |