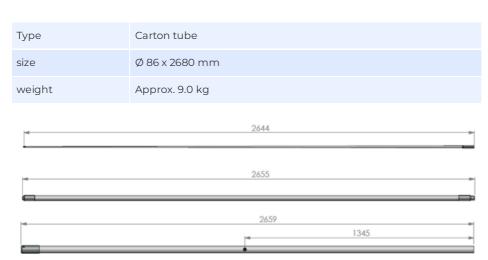

| Materials                | PU-painted heavy duty glass-fibre tubes and chromed solid brass |
| Survival Wind Speed      | 55 m/s (125 mph)                                                |
| Operating<br>Temperature | -55C to +70C (IEC 60068-2-1, IEC 60068-2-2)                     |
| Connector                | Screw terminal                                                  |
| Cable                    | No cable supplied (Use open single wire)                        |
| Serial no.               | On product label                                                |

### ORDERING INFORMATION

| 13800-002 | Antenna in Carton Tube (Without brackets) |
|-----------|-------------------------------------------|
|-----------|-------------------------------------------|

#### PACKAGING INFORMATION



Datasheet