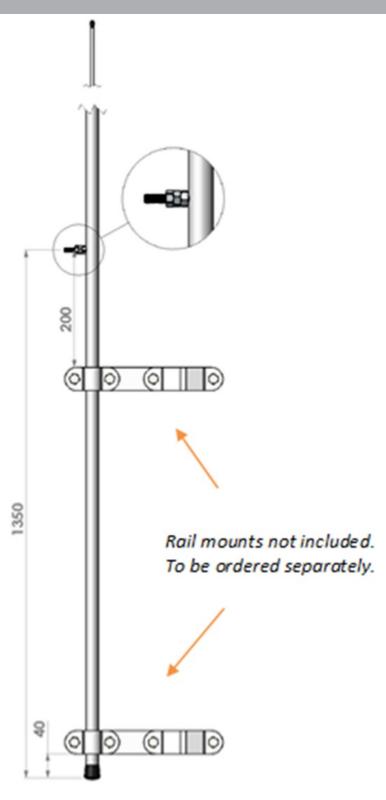

## **MECHANICAL SPECIFICATIONS**

| Color                    | White                                                           |
|--------------------------|-----------------------------------------------------------------|
| Height                   | 8 m                                                             |
| Weight                   | 6.0 kg                                                          |
| Diameter                 | Ø 40 to Ø 5 mm                                                  |
| Mounting                 | Rail Bracket Kit (Large) P/N 10000-163 (Not supplied!)          |
| Mounting Place           | On rail or pole (Ø 30 - 90 mm)                                  |
| Mounting<br>Instruction  | Supplied                                                        |
| Materials                | PU-painted heavy duty glass-fibre tubes and chromed solid brass |
| Survival Wind Speed      | 55 m/s (125 mph)                                                |
| Operating<br>Temperature | -55C to +70C (IEC 60068-2-1, IEC 60068-2-2)                     |
| Connector                | Screw terminal                                                  |
| Cable                    | No cable supplied (Use open single wire)                        |
| Serial no.               | On product label                                                |