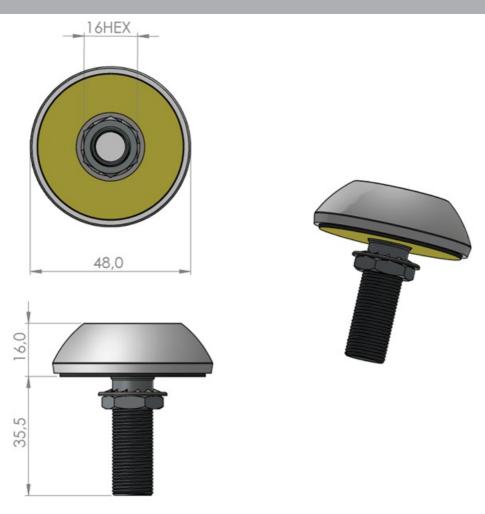

## **MECHANICAL SPECIFICATIONS**

| Color                    | White                                             |
|--------------------------|---------------------------------------------------|
| Height                   | 15 mm                                             |
| Weight                   | 60 g                                              |
| Diameter                 | Ø 48 mm                                           |
| Mounting                 | Bolt-on with adhesive tape for effective sealing  |
| Mounting Place           | On horizontal surface (Max panel thickness 20 mm) |
| Mounting<br>Instruction  | Unobstructed view to satellites                   |
| Mounting hole            | Ø 13 mm                                           |
| Materials                | ABS, PE, brass and PCB                            |
| Operating<br>Temperature | -40C to +70C                                      |
| Connector                | FME-male (Integrated in base)                     |
| Cable                    | No cable supplied                                 |
| Ingress protection       | IP65 (When mounted)                               |