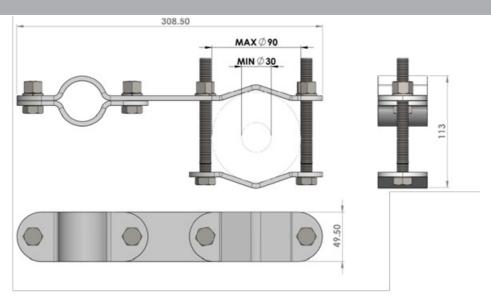

## Mounting Kit for LF/HF antennas L = 8 - 9 m

- Heavy duty rail mount for installation of marine HF antennas
- Side mounting clamps for HF8000 and HF9000 series
- Mounting on vertical rails/poles with diameters from 30 mm to 90 mm
- Stainless steel mounting hardware included
- Kit includes two brackets

### **MECHANICAL SPECIFICATIONS**

| Weight            | 2360 g                        |
|-------------------|-------------------------------|
| Mounting place    | On horizontal poles and rails |
| Materials         | Steel (Galvanized)            |
| For Antenna Types | HF8000 and HF9000 series      |
| Dimension         | 309 x 49.5 x 50.5 mm          |