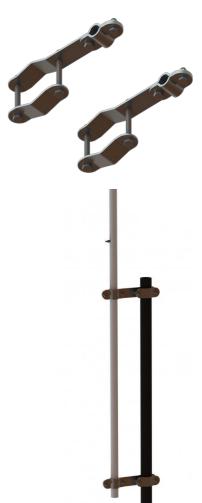

# MAST/RAIL MOUNT KIT HF (SMALL)

## Mounting Kit for LF/HF antennas L = 5 - 7 m

- Heavy duty Mast/Rail Mount for installation of marine HF antennas
- Side mounting clamps for HF500, HF600, HF700, HF6000 and HF7000 series
- Mounting on vertical rails/poles with diameters from 30 mm to 90 mm
- Stainless steel mounting hardware included
- Kit includes two brackets

## MECHANICAL SPECIFICATIONS

| Weight            | 1280 g                                            |  |
|-------------------|---------------------------------------------------|--|
| Mounting place    | On horizontal poles & rails                       |  |
| Materials         | Steel (Galvanized)                                |  |
| For Antenna Types | nes HF500, HF600, HF700, HF6000 and HF7000 series |  |
| Dimension         | 269 x 40 x 31 mm                                  |  |