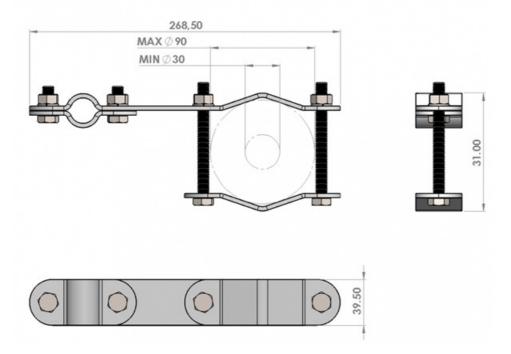

## MECHANICAL SPECIFICATIONS

| Weight            | 1280 g                                            |  |
|-------------------|---------------------------------------------------|--|
| Mounting place    | On horizontal poles & rails                       |  |
| Materials         | Steel (Galvanized)                                |  |
| For Antenna Types | nes HF500, HF600, HF700, HF6000 and HF7000 series |  |
| Dimension         | 269 x 40 x 31 mm                                  |  |