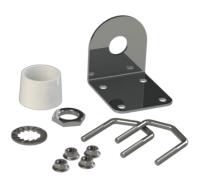

## WALL/RAIL MOUNT (Ø 16.5 MM)

Stainless steel Mast/Wall/Rail Mount (Ø 16.5 mm)

- Polished stainless steel bracket for installation of marine and base station antennas on horizontal or vertical rail Ø 10 - 30 mm or on mast/wall
- Stainless steel mounting hardware included

## MECHANICAL SPECIFICATIONS

| Color                   | Polished                                                                  |
|-------------------------|---------------------------------------------------------------------------|
| Weight                  | 210 g (Mounting hardware included)                                        |
| Mounting                | On rail with supplied U-bolts                                             |
| Mounting place          | On horizontal or vertical rail (Ø 10 - 30 mm) or on side of mast etc.     |
| Mounting<br>Instruction | NOTE! Not suitable for heavy type antennas                                |
| Mounting hole           | Ø 16.5 mm for antenna                                                     |
| Materials               | Stainless steel, ABS, chrome plated solid brass and rubber                |
| For Antenna Types       | All Marine and Base Station antennas with N or UHF end-feeding connectors |