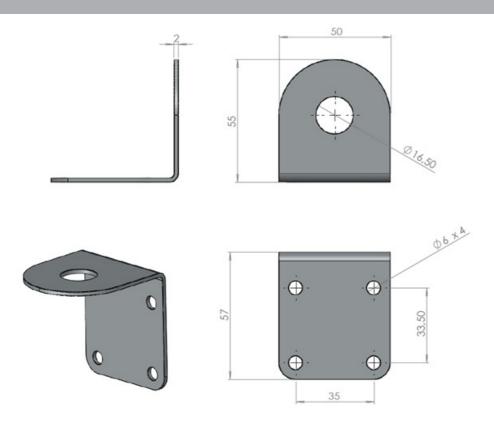

## WALL/RAIL MOUNT (Ø 16.5 MM)

Stainless steel Mast/Wall/Rail Mount (Ø 16.5 mm)

- Polished stainless steel bracket for installation of marine and base station antennas on horizontal or vertical rail Ø 10 - 30 mm or on mast/wall
- Stainless steel mounting hardware included

## MECHANICAL SPECIFICATIONS

| Color                   | Polished                                                                  |
|-------------------------|---------------------------------------------------------------------------|
| Weight                  | 210 g (Mounting hardware included)                                        |
| Mounting                | On rail with supplied U-bolts                                             |
| Mounting place          | On horizontal or vertical rail (Ø 10 - 30 mm) or on side of mast etc.     |
| Mounting<br>Instruction | NOTE! Not suitable for heavy type antennas                                |
| Mounting hole           | Ø 16.5 mm for antenna                                                     |
| Materials               | Stainless steel, ABS, chrome plated solid brass and rubber                |
| For Antenna Types       | All Marine and Base Station antennas with N or UHF end-feeding connectors |