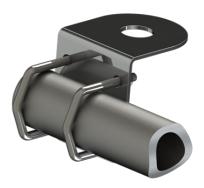

## WALL/RAIL MOUNT (Ø 16.5 MM)

Stainless steel Mast/Wall/Rail Mount (Ø 16.5 mm)

- Polished stainless steel bracket for installation of marine and base station antennas on horizontal or vertical rail Ø 10 - 30 mm or on mast/wall
- Stainless steel mounting hardware included

## MECHANICAL SPECIFICATIONS

| Color                   | Polished                                                                  |
|-------------------------|---------------------------------------------------------------------------|
| Weight                  | 210 g (Mounting hardware included)                                        |
| Mounting                | On rail with supplied U-bolts                                             |
| Mounting place          | On horizontal or vertical rail (Ø 10 - 30 mm) or on side of mast etc.     |
| Mounting<br>Instruction | NOTE! Not suitable for heavy type antennas                                |
| Mounting hole           | Ø 16.5 mm for antenna                                                     |
| Materials               | Stainless steel, ABS, chrome plated solid brass and rubber                |
| For Antenna Types       | All Marine and Base Station antennas with N or UHF end-feeding connectors |