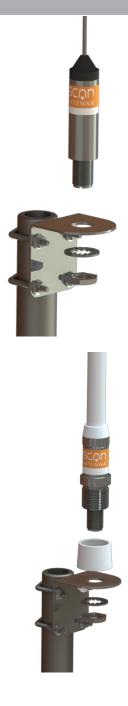

## WALL/RAIL MOUNT (Ø 16.5 MM)

Stainless steel Mast/Wall/Rail Mount (Ø 16.5 mm)

- Polished stainless steel bracket for installation of marine and base station antennas on horizontal or vertical rail Ø 10 - 30 mm or on mast/wall
- Stainless steel mounting hardware included

## MECHANICAL SPECIFICATIONS

| Color                   | Polished                                                                  |
|-------------------------|---------------------------------------------------------------------------|
| Weight                  | 210 g (Mounting hardware included)                                        |
| Mounting                | On rail with supplied U-bolts                                             |
| Mounting place          | On horizontal or vertical rail (Ø 10 - 30 mm) or on side of mast etc.     |
| Mounting<br>Instruction | NOTE! Not suitable for heavy type antennas                                |
| Mounting hole           | Ø 16.5 mm for antenna                                                     |
| Materials               | Stainless steel, ABS, chrome plated solid brass and rubber                |
| For Antenna Types       | All Marine and Base Station antennas with N or UHF end-feeding connectors |