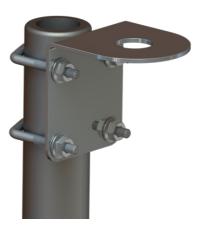

## WALL/RAIL MOUNT (Ø 16.5 MM)

Stainless steel Mast/Wall/Rail Mount (Ø 16.5 mm)

- Polished stainless steel bracket for installation of marine and base station antennas on horizontal or vertical rail Ø 10 - 30 mm or on mast/wall
- Stainless steel mounting hardware included

## MECHANICAL SPECIFICATIONS

| Color                   | Polished                                                                  |
|-------------------------|---------------------------------------------------------------------------|
| Weight                  | 210 g (Mounting hardware included)                                        |
| Mounting                | On rail with supplied U-bolts                                             |
| Mounting place          | On horizontal or vertical rail (Ø 10 - 30 mm) or on side of mast etc.     |
| Mounting<br>Instruction | NOTE! Not suitable for heavy type antennas                                |
| Mounting hole           | Ø 16.5 mm for antenna                                                     |
| Materials               | Stainless steel, ABS, chrome plated solid brass and rubber                |
| For Antenna Types       | All Marine and Base Station antennas with N or UHF end-feeding connectors |