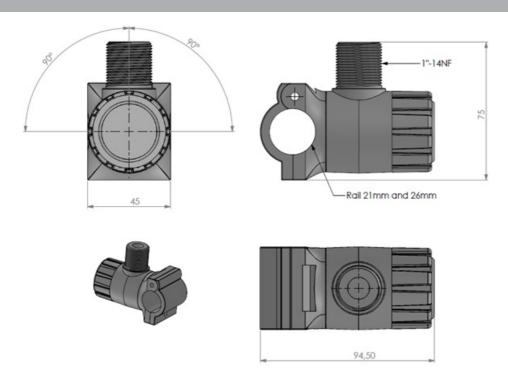

## **RAIL MOUNT LW 1"-14NF**

Nylon 4-Way Rail Mount 1"-14NF for light-weight antenns

- 4-way eaysy lay-down rail mount for light-weight marine, Satcom and GPS antennas with US-style internal 1"-14NF threaded base
- Accepts rails Ø 21 mm (1/2") and Ø 26 mm (3/4")

| Color                    | White                                                                                         |
|--------------------------|-----------------------------------------------------------------------------------------------|
| Weight                   | 175 g (Hardware included)                                                                     |
| Mounting                 | Clamp                                                                                         |
| Mounting Place           | On horizontal or vertical rail (Ø 21 and 26 mm)                                               |
| Mounting<br>Instruction  | NOTE! Not suitable for heavy type antennas                                                    |
| Materials                | Nylon and stainless steel                                                                     |
| Operating<br>Temperature | -40C to +70C                                                                                  |
| For Antenna Types        | For light-weight marine, Satcom and GPS antennas with US-style internal 1"-14NF threaded base |
| Dimension                | 96 x 75 x 45 mm                                                                               |