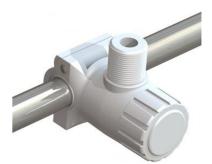

## **RAIL MOUNT LW 1"-14NF**

Nylon 4-Way Rail Mount 1"-14NF for light-weight antenns

- 4-way eaysy lay-down rail mount for light-weight marine, Satcom and GPS antennas with US-style internal 1"-14NF threaded base
- Accepts rails Ø 21 mm (1/2") and Ø 26 mm (3/4")

| Color                    | White                                                                                         |
|--------------------------|-----------------------------------------------------------------------------------------------|
| Weight                   | 175 g (Hardware included)                                                                     |
| Mounting                 | Clamp                                                                                         |
| Mounting Place           | On horizontal or vertical rail (Ø 21 and 26 mm)                                               |
| Mounting<br>Instruction  | NOTE! Not suitable for heavy type antennas                                                    |
| Materials                | Nylon and stainless steel                                                                     |
| Operating<br>Temperature | -40C to +70C                                                                                  |
| For Antenna Types        | For light-weight marine, Satcom and GPS antennas with US-style internal 1"-14NF threaded base |
| Dimension                | 96 x 75 x 45 mm                                                                               |