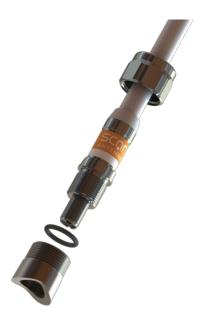

## 1" REVOLVING NUT KIT G1"-11

## Antenna Mounting Kit (G1"-11)

- 1" Revolving Nut and O-ring for mounting Marine and Base Station Antennas on G1"-11 threaded brackets
- Chrome plated solid brass

| Color                   | Chrome                                                      |
|-------------------------|-------------------------------------------------------------|
| Height                  | 27.5 mm                                                     |
| Weight                  | 50 g                                                        |
| Diameter                | 38 mm                                                       |
| Mounting<br>Instruction | 36 mm wrench                                                |
| Materials               | Chromed solid brass and EPDM                                |
| For Antenna Types       | All antennas with the 1" Revolving Nut Mounting System base |