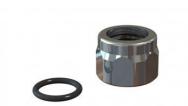

## 1" REVOLVING NUT KIT G1"-11

## Antenna Mounting Kit (G1"-11)

- 1" Revolving Nut and O-ring for mounting Marine and Base Station Antennas on G1"-11 threaded brackets
- Chrome plated solid brass

| Color                   | Chrome                                                      |
|-------------------------|-------------------------------------------------------------|
| Height                  | 27.5 mm                                                     |
| Weight                  | 50 g                                                        |
| Diameter                | 38 mm                                                       |
| Mounting<br>Instruction | 36 mm wrench                                                |
| Materials               | Chromed solid brass and EPDM                                |
| For Antenna Types       | All antennas with the 1" Revolving Nut Mounting System base |