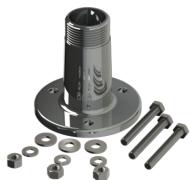

## **DECK MOUNT SS HD G1"-11**

Heavy-Duty AISI-316 Stainless Steel Deck Mount G1"-11

- Heavy-duty bright polished stainless steel mount for installation of Marine and Bases Station antennas on deck etc.
- The bracket is especially made for antennas with the 1" Revolving Nut Mounting
- AISI-316 Stainless steel mounting hardware included
- Suitable for large diameter cables and plugs

| Color                   | Polished stainless steel                                                          |
|-------------------------|-----------------------------------------------------------------------------------|
| Height                  | 75 mm                                                                             |
| Weight                  | 360 g (Hardware included)                                                         |
| Diameter                | Ø 80 mm                                                                           |
| Mounting                | With supplied bolts and nuts                                                      |
| Mounting Place          | On deck                                                                           |
| Mounting<br>Instruction | NOTE! 1" Revolving Nut Kit 10000-430 is not included                              |
| Materials               | Stainless steel                                                                   |
| For Antenna Types       | All Marine and Base Station antennas with the 1" Revolving Nut<br>Mounting System |