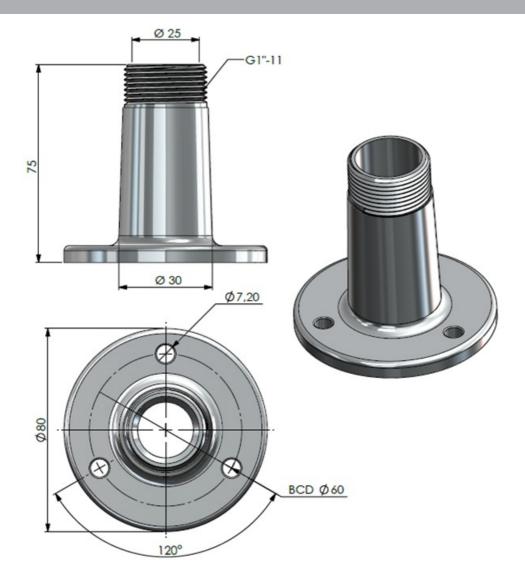

## **DECK MOUNT SS HD G1"-11**

Heavy-Duty AISI-316 Stainless Steel Deck Mount G1"-11

- Heavy-duty bright polished stainless steel mount for installation of Marine and Bases Station antennas on deck etc.
- The bracket is especially made for antennas with the 1" Revolving Nut Mounting
- AISI-316 Stainless steel mounting hardware included
- Suitable for large diameter cables and plugs

| Color                   | Polished stainless steel                                                          |
|-------------------------|-----------------------------------------------------------------------------------|
| Height                  | 75 mm                                                                             |
| Weight                  | 360 g (Hardware included)                                                         |
| Diameter                | Ø 80 mm                                                                           |
| Mounting                | With supplied bolts and nuts                                                      |
| Mounting Place          | On deck                                                                           |
| Mounting<br>Instruction | NOTE! 1" Revolving Nut Kit 10000-430 is not included                              |
| Materials               | Stainless steel                                                                   |
| For Antenna Types       | All Marine and Base Station antennas with the 1" Revolving Nut<br>Mounting System |