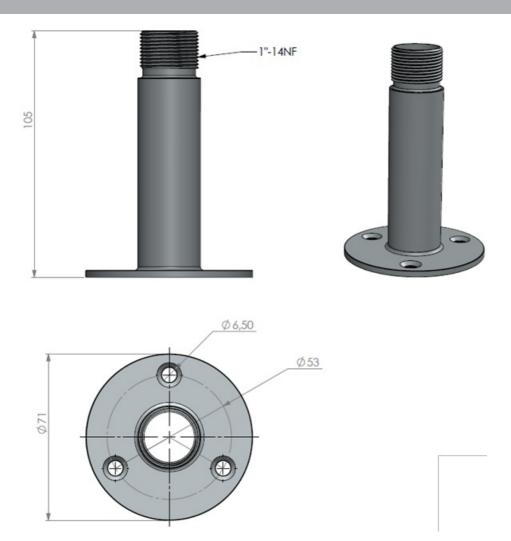

### MECHANICAL SPECIFICATIONS

| Color          | Polished                                |
|----------------|-----------------------------------------|
| Height         | 105 mm                                  |
| Weight         | 300 g                                   |
| Diameter       | Ø 71 mm                                 |
| Mounting       | Bolt-on (No mounting hardware included) |
| Mounting Place | On deck etc.                            |
| Materials      | Polished stainless steel                |