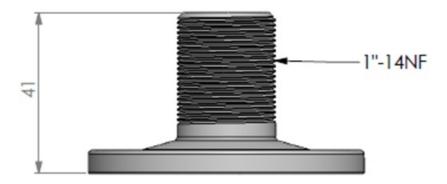

#### MECHANICAL SPECIFICATIONS

| Color                    | White                                                                                         |
|--------------------------|-----------------------------------------------------------------------------------------------|
| Height                   | 41 mm                                                                                         |
| Weight                   | 30 g                                                                                          |
| Diameter                 | Ø 70 mm                                                                                       |
| Mounting                 | Bolt-on (No mounting hardware included)                                                       |
| Mounting Place           | On deck etc.                                                                                  |
| Mounting<br>Instruction  | For light-weight antennas only                                                                |
| Materials                | Nylon                                                                                         |
| Operating<br>Temperature | -40C to +70C                                                                                  |
| For Antenna Types        | For light-weight marine, SATCOM and GPS antennas with US-style internal 1"-14NF threaded base |