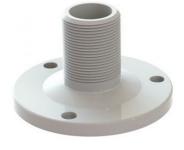

# **DECK MOUNT LW 1"-14NF**

## Deck Mount 1"-14NF for light-weight antennas

• Flange bolt-on deck mount for light-weight marine, SATCOM and GPS antennas with internal threaded 1"-14NF base

#### MECHANICAL SPECIFICATIONS

| Color                    | White                                                                                         |
|--------------------------|-----------------------------------------------------------------------------------------------|
| Height                   | 41 mm                                                                                         |
| Weight                   | 30 g                                                                                          |
| Diameter                 | Ø 70 mm                                                                                       |
| Mounting                 | Bolt-on (No mounting hardware included)                                                       |
| Mounting Place           | On deck etc.                                                                                  |
| Mounting<br>Instruction  | For light-weight antennas only                                                                |
| Materials                | Nylon                                                                                         |
| Operating<br>Temperature | -40C to +70C                                                                                  |
| For Antenna Types        | For light-weight marine, SATCOM and GPS antennas with US-style internal 1"-14NF threaded base |