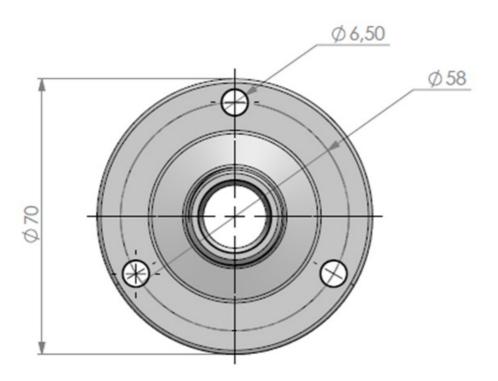

#### MECHANICAL SPECIFICATIONS

| Color                    | White                                                                                         |
|--------------------------|-----------------------------------------------------------------------------------------------|
| Height                   | 41 mm                                                                                         |
| Weight                   | 30 g                                                                                          |
| Diameter                 | Ø 70 mm                                                                                       |
| Mounting                 | Bolt-on (No mounting hardware included)                                                       |
| Mounting Place           | On deck etc.                                                                                  |
| Mounting<br>Instruction  | For light-weight antennas only                                                                |
| Materials                | Nylon                                                                                         |
| Operating<br>Temperature | -40C to +70C                                                                                  |
| For Antenna Types        | For light-weight marine, SATCOM and GPS antennas with US-style internal 1"-14NF threaded base |