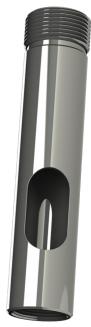

# 1" ADAPTER TUBE HD (150 MM)

## Bright Chrome Plated Solid Brass HD Adapter Tube

- Bright chromed solid brass adapter tube for converting US-style 1"-14NF threaded brackets into Standard G1"-11 threaded type
- The adapter tube makes it possible to place all antennas with 1" Revolving Nut mounting on any US-style bracket with 1"-14NF threded stud

## MECHANICAL SPECIFICATIONS

| Color             | Chrome                                                   |
|-------------------|----------------------------------------------------------|
| Length            | 150 mm                                                   |
| Weight            | 375 g                                                    |
| Diameter          | Ø 31.5 mm                                                |
| Mounting          | On US-style brackets with 1"-14NF threaded stud          |
| Materials         | Solid chromed brass                                      |
| For Antenna Types | All marine antennas with the G1"-11 Revolving Nut System |