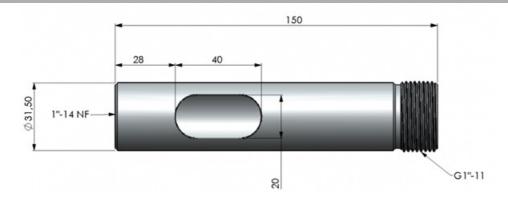

# 1" ADAPTER TUBE HD (150 MM)

## Bright Chrome Plated Solid Brass HD Adapter Tube

- Bright chromed solid brass adapter tube for converting US-style 1"-14NF threaded brackets into Standard G1"-11 threaded type
- The adapter tube makes it possible to place all antennas with 1" Revolving Nut mounting on any US-style bracket with 1"-14NF threded stud

## MECHANICAL SPECIFICATIONS

| Color             | Chrome                                                   |
|-------------------|----------------------------------------------------------|
| Length            | 150 mm                                                   |
| Weight            | 375 g                                                    |
| Diameter          | Ø 31.5 mm                                                |
| Mounting          | On US-style brackets with 1"-14NF threaded stud          |
| Materials         | Solid chromed brass                                      |
| For Antenna Types | All marine antennas with the G1"-11 Revolving Nut System |