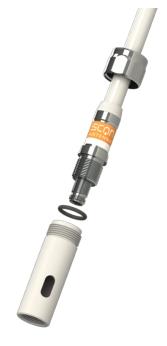

# 1" ADAPTER TUBE LW (100 MM)

#### Nylon Adapter Tube for light-weight antennas

- Nylon adapter tube for converting US-style 1"-14NF threaded brackets into Standard G1"-11 threaded type
- The adapter tube makes it possible to place all light-weight type antennas with 1" Revolving Nut mounting on any US-style bracket with 1"-14NF threaded stud

### MECHANICAL SPECIFICATIONS

| Color                   | White                                                    |
|-------------------------|----------------------------------------------------------|
| Length                  | 100                                                      |
| Weight                  | 40 g                                                     |
| Diameter                | Ø 32 mm                                                  |
| Mounting                | On US-style brackets with 1"-14NF threaded stud          |
| Mounting<br>Instruction | NOTE! Not suitable for heavy antenna types               |
| Materials               | Reinforced Nylon                                         |
| For Antenna Types       | All marine antennas with the G1"-11 Revolving Nut System |