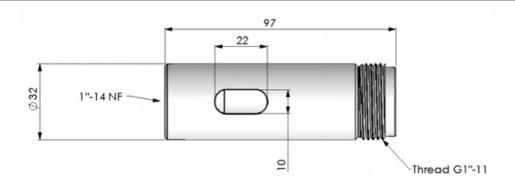

# 1" ADAPTER TUBE LW (100 MM)

#### Nylon Adapter Tube for light-weight antennas

- Nylon adapter tube for converting US-style 1"-14NF threaded brackets into Standard G1"-11 threaded type
- The adapter tube makes it possible to place all light-weight type antennas with 1" Revolving Nut mounting on any US-style bracket with 1"-14NF threaded stud

### MECHANICAL SPECIFICATIONS

| Color                   | White                                                    |
|-------------------------|----------------------------------------------------------|
| Length                  | 100                                                      |
| Weight                  | 40 g                                                     |
| Diameter                | Ø 32 mm                                                  |
| Mounting                | On US-style brackets with 1"-14NF threaded stud          |
| Mounting<br>Instruction | NOTE! Not suitable for heavy antenna types               |
| Materials               | Reinforced Nylon                                         |
| For Antenna Types       | All marine antennas with the G1"-11 Revolving Nut System |