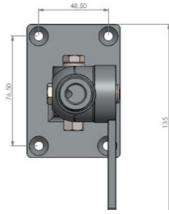

## MECHANICAL SPECIFICATIONS

| Color                    | Chrome                                                                               |
|--------------------------|--------------------------------------------------------------------------------------|
| Height                   | 120 mm                                                                               |
| Weight                   | 900 g (Mounting Hardware included)                                                   |
| Mounting                 | Bolt-on with supplied screws                                                         |
| Mounting Place           | On deck or wall                                                                      |
| Materials                | Chrome plated solid brass, stainless steel and rubber                                |
| Operating<br>Temperature | -40C to +70C                                                                         |
| For Antenna Types        | For marine, Satcom and GPS antennas with US-style internal 1"-<br>14NF threaded base |
| Dimension                | 93 x 65 x 120 mm                                                                     |