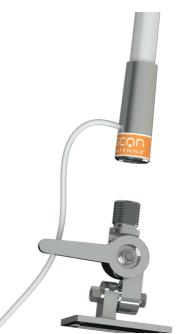

## 4-WAY MOUNT HD 1"-14NF

4-way heavy-duty chrome plated solid brass deck mount (1"-14NF)

- Heavy duty 4-Way tiltable easy lay-down chrome plated solid brass mount for deck/wall mounting of Marine, Satcom and GPS antennas with internal 1"-14NF threaded base
- Stainless steel mounting hardware included