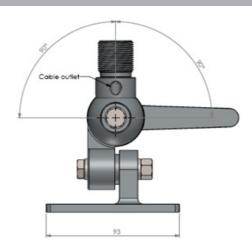

## MECHANICAL SPECIFICATIONS

| Color                    | Chrome                                                                               |
|--------------------------|--------------------------------------------------------------------------------------|
| Height                   | 120 mm                                                                               |
| Weight                   | 900 g (Mounting Hardware included)                                                   |
| Mounting                 | Bolt-on with supplied screws                                                         |
| Mounting Place           | On deck or wall                                                                      |
| Materials                | Chrome plated solid brass, stainless steel and rubber                                |
| Operating<br>Temperature | -40C to +70C                                                                         |
| For Antenna Types        | For marine, Satcom and GPS antennas with US-style internal 1"-<br>14NF threaded base |
| Dimension                | 93 x 65 x 120 mm                                                                     |