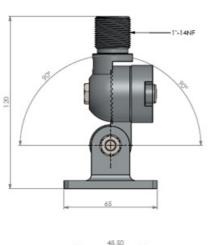

## MECHANICAL SPECIFICATIONS

| Color                    | Chrome                                                                               |
|--------------------------|--------------------------------------------------------------------------------------|
| Height                   | 120 mm                                                                               |
| Weight                   | 900 g (Mounting Hardware included)                                                   |
| Mounting                 | Bolt-on with supplied screws                                                         |
| Mounting Place           | On deck or wall                                                                      |
| Materials                | Chrome plated solid brass, stainless steel and rubber                                |
| Operating<br>Temperature | -40C to +70C                                                                         |
| For Antenna Types        | For marine, Satcom and GPS antennas with US-style internal 1"-<br>14NF threaded base |
| Dimension                | 93 x 65 x 120 mm                                                                     |