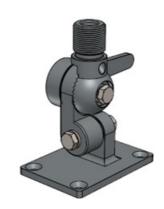

## 4-WAY MOUNT HD 1"-14NF

4-way heavy-duty chrome plated solid brass deck mount (1"-14NF)

- Heavy duty 4-Way tiltable easy lay-down chrome plated solid brass mount for deck/wall mounting of Marine, Satcom and GPS antennas with internal 1"-14NF threaded base
- Stainless steel mounting hardware included

## MECHANICAL SPECIFICATIONS

| Color                    | Chrome                                                                               |
|--------------------------|--------------------------------------------------------------------------------------|
| Height                   | 120 mm                                                                               |
| Weight                   | 900 g (Mounting Hardware included)                                                   |
| Mounting                 | Bolt-on with supplied screws                                                         |
| Mounting Place           | On deck or wall                                                                      |
| Materials                | Chrome plated solid brass, stainless steel and rubber                                |
| Operating<br>Temperature | -40C to +70C                                                                         |
| For Antenna Types        | For marine, Satcom and GPS antennas with US-style internal 1"-<br>14NF threaded base |
| Dimension                | 93 x 65 x 120 mm                                                                     |