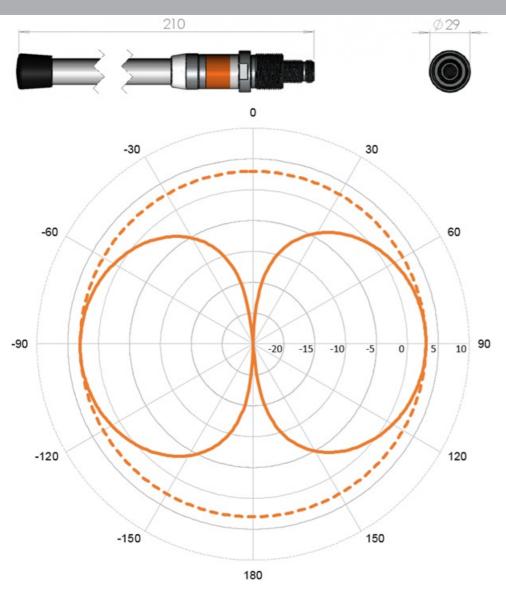

## 3 dB UHF Fibreglass Antenna 0,21 m (2300-2500 MHz)

- Antenna especially made for WLAN and ISM
- End-fed 1/2 λ coaxial dipole antenna design
- Full omni-directional radiation pattern
- No groundplane needed

#### **ELECTRICAL SPECIFICATIONS**

| Frequency        | 2300 - 2500 MHz               |
|------------------|-------------------------------|
| Bandwidth        | 200 MHz                       |
| Impedance        | 50 ohm                        |
| Vswr             | <1.5                          |
| Polarisation     | Vertical                      |
| Gain             | 3 dB (Marine), 0 dBd, 2.1 dBi |
| Max. Input Power | 40 W                          |

### **MECHANICAL SPECIFICATIONS**

| Color                    | White and chrome                                                                     |
|--------------------------|--------------------------------------------------------------------------------------|
| Height                   | Approx. 210 mm                                                                       |
| Weight                   | 230 g                                                                                |
| Mounting                 | On 1" threaded pole (G1"-11 thread) with Revolving Nut Kit or on optionally brackets |
| Mounting Place           | On mast or deck                                                                      |
| Materials                | PU-painted glassfibre, PTFE and chromed solid brass                                  |
| Survival Wind Speed      | 55 m/s (125 mph)                                                                     |
| Operating<br>Temperature | -55C to +70C (IEC 60068-2-1, IEC 60068-2-2)                                          |
| Connector                | N-female                                                                             |
| Cable                    | No cable supplied                                                                    |
| Ingress Protection       | IP66                                                                                 |
| Vibration                | IEC 60068-2-6, IEC 60068-2-64                                                        |
| Serial no.               | On product label                                                                     |