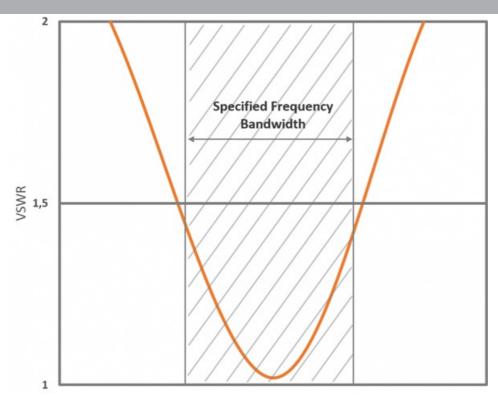

#### **ELECTRICAL SPECIFICATIONS**

| Frequency        | 2300 - 2500 MHz               |
|------------------|-------------------------------|
| Bandwidth        | 200 MHz                       |
| Impedance        | 50 ohm                        |
| Vswr             | <1.5                          |
| Polarisation     | Vertical                      |
| Gain             | 3 dB (Marine), 0 dBd, 2.1 dBi |
| Max. Input Power | 40 W                          |