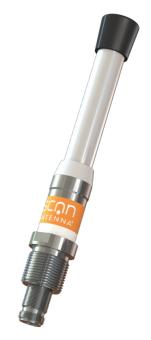

# **UHF243**

## 3 dB UHF Fibreglass Antenna 0,21 m (2300-2500 MHz)

- Antenna especially made for WLAN and ISM
- End-fed 1/2 λ coaxial dipole antenna design
- Full omni-directional radiation pattern
- No groundplane needed

### **MECHANICAL SPECIFICATIONS**

| Color                    | White and chrome                                                                     |
|--------------------------|--------------------------------------------------------------------------------------|
| Height                   | Approx. 210 mm                                                                       |
| Weight                   | 230 g                                                                                |
| Mounting                 | On 1" threaded pole (G1"-11 thread) with Revolving Nut Kit or on optionally brackets |
| Mounting Place           | On mast or deck                                                                      |
| Materials                | PU-painted glassfibre, PTFE and chromed solid brass                                  |
| Survival Wind Speed      | 55 m/s (125 mph)                                                                     |
| Operating<br>Temperature | -55C to +70C (IEC 60068-2-1, IEC 60068-2-2)                                          |
| Connector                | N-female                                                                             |
| Cable                    | No cable supplied                                                                    |
| Ingress Protection       | IP66                                                                                 |
| Vibration                | IEC 60068-2-6, IEC 60068-2-64                                                        |
| Serial no.               | On product label                                                                     |