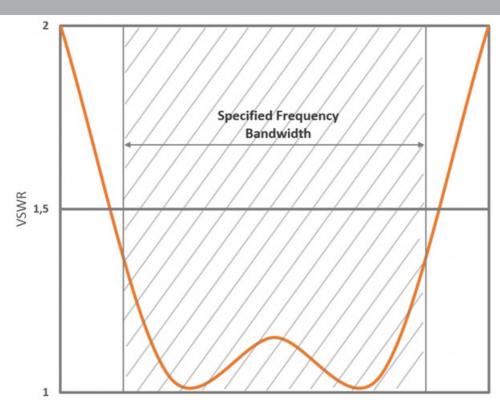

## **ELECTRICAL SPECIFICATIONS**

| Frequency             | 824 - 894 MHz, 890 - 960 MHz  |
|-----------------------|-------------------------------|
| Bandwidth             | 70 MHz                        |
| Impedance             | 50 ohm                        |
| Vswr                  | < 1.5                         |
| Polarisation          | Vertical                      |
| Gain                  | 9 dB (Marine), 5 dBd, 7.1 dBi |
| Max. Input Power      | 200 W                         |
| Antistatic Protection | Direct Ground                 |