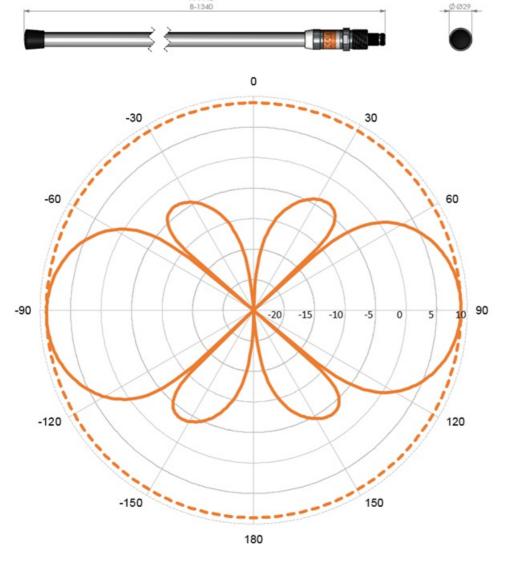

## **ELECTRICAL SPECIFICATIONS**

| Frequency             | 824 - 894 MHz, 890 - 960 MHz  |
|-----------------------|-------------------------------|
| Bandwidth             | 70 MHz                        |
| Impedance             | 50 ohm                        |
| Vswr                  | < 1.5                         |
| Polarisation          | Vertical                      |
| Gain                  | 9 dB (Marine), 5 dBd, 7.1 dBi |
| Max. Input Power      | 200 W                         |
| Antistatic Protection | Direct Ground                 |

## **MECHANICAL SPECIFICATIONS**

| Color                    | White and chrome                                                                     |
|--------------------------|--------------------------------------------------------------------------------------|
| Height                   | 1340 mm                                                                              |
| Weight                   | 550 g                                                                                |
| Mounting                 | On 1" threaded pole (G1"-11 thread) with Revolving Nut Kit or on optionally brackets |
| Mounting Place           | On mast or deck                                                                      |
| Materials                | PU-painted glassfibre, copper, PTFE, PE and chromed brass                            |
| Survival Wind Speed      | 55 m/s (125 mph)                                                                     |
| Operating<br>Temperature | -55C to +70C (IEC 60068-2-1, IEC 60068-2-2)                                          |
| Connector                | N-female                                                                             |
| Cable                    | No cable supplied                                                                    |
| Ingress Protection       | IP66                                                                                 |
| Vibration                | IEC 60068-2-6, IEC 60068-2-64                                                        |
| Serial no.               | On product label                                                                     |