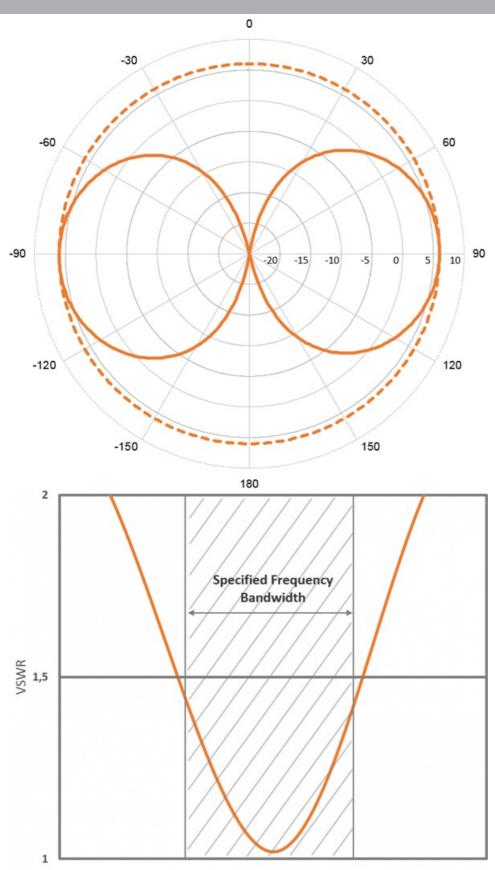

# **ELECTRICAL SPECIFICATIONS**

| Frequency             | 156 - 162.5 MHz (International Maritime VHF-Band) |
|-----------------------|---------------------------------------------------|
| Bandwidth             | 6.5 MHz                                           |
| Impedance             | 50 ohm                                            |
| Vswr                  | <1.5:1                                            |
| Polarisation          | Vertical                                          |
| Gain                  | 6 dB (Marine), 3 dBd, 5.1 dBi                     |
| Max. Input Power      | 250 W                                             |
| Antistatic Protection | Direct Ground                                     |