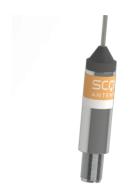

# 3 dB VHF Stainless Steel Antenna 0.95 m

- Light weight antenna especially made for sail boats
- Slim tapered stainless steel design for low wind-load

# **MECHANICAL SPECIFICATIONS**

| Color                    | Polished stainless steel and chrome                |
|--------------------------|----------------------------------------------------|
| Length                   | 950 mm                                             |
| Weight                   | 120 g                                              |
| Mounting Place           | On deck, rail or mast depending on bracket type    |
| Materials                | Stainless steel, POM and chrome plated solid brass |
| Operating<br>Temperature | -55C to +70C (IEC 60068-2-1, IEC 60068-2-2)        |
| Connector                | UHF-female                                         |
| Cable                    | No cable supplied                                  |
| Ingress Protection       | IP66                                               |
| Serial no.               | On product label                                   |
|                          |                                                    |