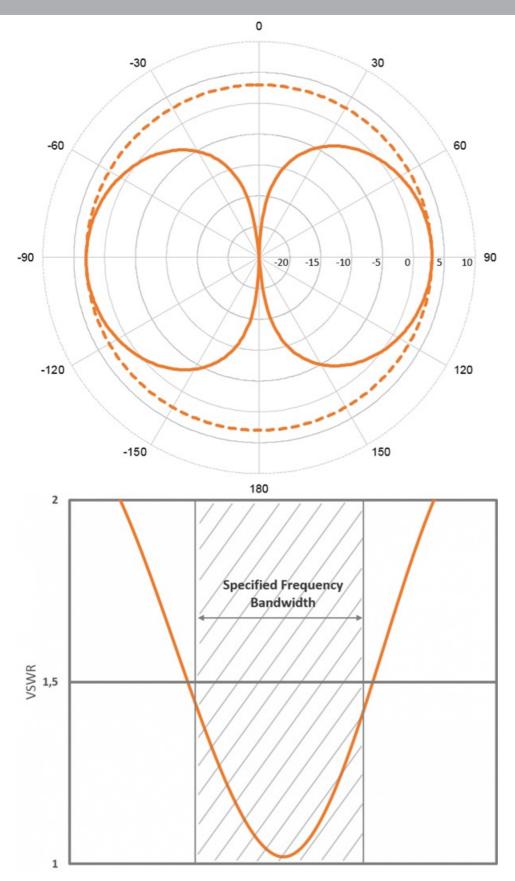

# **ELECTRICAL SPECIFICATIONS**

| Frequency         | 156 - 162.5 MHz (International Maritime VHF-band) |
|-------------------|---------------------------------------------------|
| Bandwidth         | 6.5 MHz                                           |
| Antenna Type      | Full 1/2 λ dipole - no groundplane needed         |
| Impedance         | 50 ohm                                            |
| Vswr              | < 1.5:1                                           |
| Polarisation      | Vertical                                          |
| Gain              | 3 dB (Marine), 0 dBd, 2.1 dBi                     |
| Radiation Pattern | Omni-directional                                  |
| Max. Input Power  | 150 W                                             |