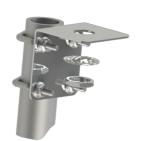

#### ORDERING INFORMATION

| P/N | 11023-000 (Antenna only - bulk packing)              |
|-----|------------------------------------------------------|
| P/N | 11023-001 (Antenna only - in Polybag)                |
| P/N | 11023-002 (Antenna only - in Carton tube)            |
| P/N | 11023-141 (Antenna + Wall/Rail Mount in Polybag)     |
| P/N | 11023-221 (Antenna + Mast/Wall Mount in Polybag)     |
| P/N | 11023-222 (Antenna + Mast/Wall Mount in Carton tube) |
| P/N | 11023-451 (Antenna + 1"-14 Adapter in Polybag)       |
| P/N | 11023-452 (Antenna + 1"-14 Adapter in Carton tube)   |