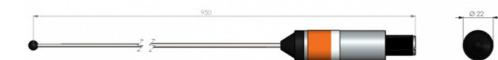

# **MECHANICAL SPECIFICATIONS**

| Color                    | Polished stainless steel and chrome                |
|--------------------------|----------------------------------------------------|
| Length                   | 950 mm                                             |
| Weight                   | 120 g                                              |
| Mounting Place           | On deck, rail or mast depending on bracket type    |
| Materials                | Stainless steel, POM and chrome plated solid brass |
| Operating<br>Temperature | -55C to +70C (IEC 60068-2-1, IEC 60068-2-2)        |
| Connector                | UHF-female                                         |
| Cable                    | No cable supplied                                  |
| Ingress Protection       | IP66                                               |
| Serial no.               | On product label                                   |
|                          |                                                    |