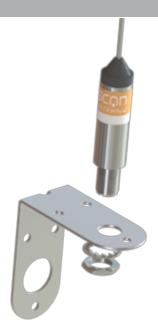

#### ORDERING INFORMATION

| P/N | 11023-000 (Antenna only - bulk packing)              |
|-----|------------------------------------------------------|
| P/N | 11023-001 (Antenna only - in Polybag)                |
| P/N | 11023-002 (Antenna only - in Carton tube)            |
| P/N | 11023-141 (Antenna + Wall/Rail Mount in Polybag)     |
| P/N | 11023-221 (Antenna + Mast/Wall Mount in Polybag)     |
| P/N | 11023-222 (Antenna + Mast/Wall Mount in Carton tube) |
| P/N | 11023-451 (Antenna + 1"-14 Adapter in Polybag)       |
| P/N | 11023-452 (Antenna + 1"-14 Adapter in Carton tube)   |