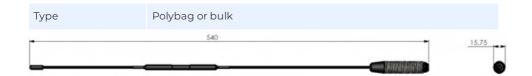

### **MECHANICAL SPECIFICATIONS**

| Color                    | Black                                              |
|--------------------------|----------------------------------------------------|
| Height                   | Approx. 540 mm                                     |
| Weight                   | 100 g                                              |
| Mounting                 | On "E"-type mounts                                 |
| Mounting Place           | On vehicle roof                                    |
| Materials                | Stainless steel, glass-fibre, copper, PE and brass |
| Operating<br>Temperature | -40C to +70C                                       |
| Connector                | M6 Internal thread                                 |

# PACKAGING INFORMATION