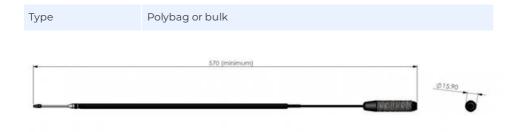

| Color                    | Black                                              |
|--------------------------|----------------------------------------------------|
| Height                   | Approx. 570 mm                                     |
| Weight                   | 105 g                                              |
| Mounting                 | On "E"-type mounts                                 |
| Mounting Place           | Vehicle roof                                       |
| Materials                | Stainless steel, glass-fibre, copper, PE and brass |
| Operating<br>Temperature | -40C to +70C                                       |
| Connector                | M6 Internal thread                                 |