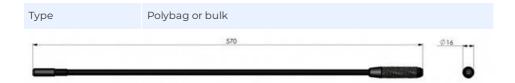

### MECHANICAL SPECIFICATIONS

| Color                    | Black                                                  |
|--------------------------|--------------------------------------------------------|
| Height                   | Approx. 570 mm                                         |
| Weight                   | 130 g                                                  |
| Mounting                 | On "E"-type mounts                                     |
| Mounting Place           | Vehicle roof                                           |
| Materials                | Stainless steel, glass-fibre, CuNi alloy, PE and brass |
| Operating<br>Temperature | -40C to +70C                                           |
| Connector                | M6 Internal thread                                     |

# PACKAGING INFORMATION