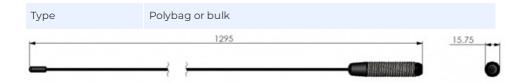

## MECHANICAL SPECIFICATIONS

| Color                    | Black                                                              |
|--------------------------|--------------------------------------------------------------------|
| Height                   | Approx. 1295 mm (Before cutting)                                   |
| Weight                   | 115 g                                                              |
| Mounting                 | On "E"-type mounts                                                 |
| Mounting Place           | Vehicle roof                                                       |
| Mounting<br>Instruction  | Antenna must be cut to specified frequency. Cutting Table included |
| Materials                | Stainless steel, PE and brass                                      |
| Operating<br>Temperature | -40C to +70C                                                       |
| Connector                | M6 Internal thread                                                 |

## PACKAGING INFORMATION