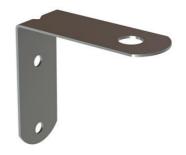

# WALL BRACKET 87 (Ø13.5)

#### Stainless steel wall mounting bracket

Stainless steel bracket for installation of smaller Marine and Wireless (M2M) antennas on wall or mast etc. The antenna mounting hole in the bracket is Ø 13.5 mm.

## MECHANICAL SPECIFICATIONS

| Color                   | Stainless steel                            |
|-------------------------|--------------------------------------------|
| Weight                  | 50 g (Hardware included)                   |
| Mounting                | With screws or Pop-Rivets (not supplied)   |
| Mounting Place          | On wall or mast                            |
| Mounting<br>Instruction | NOTE! Not suitable for heavy antenna types |
| Mounting hole           | Ø 13.5 mm                                  |
| Materials               | High grade stainless steel                 |
| For Antenna Types       | Smaller Marine and Wireless antennas       |
| Dimensions              | 87 x 80 x 34 mm (1.5 mm thick)             |