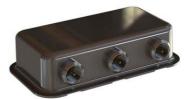

## **DIPLEXER 108/136 (FME)**

Low profile 3-port Diplexer with FME-male connectors

Low profile low-loss 3-port diplexer with adhesive pad for easy installation

• SMD FILTER DESIGN

## MECHANICAL SPECIFICATIONS

| Color                    | Silver                                      |
|--------------------------|---------------------------------------------|
| Weight                   | 60 g                                        |
| Mounting                 | Adhesive pad                                |
| Mounting Place           | Inside vehicle (not water-proof)            |
| Materials                | Tin plated steel, pcb, brass, Teflon and PE |
| Operating<br>Temperature | -40C to +70C                                |
| Connector                | FME-male (All 3 ports)                      |
| Cable                    | No connection cables supplied               |
| Dimension                | 80 x 45 x 20 mm                             |
| Serial no.               | On product label                            |