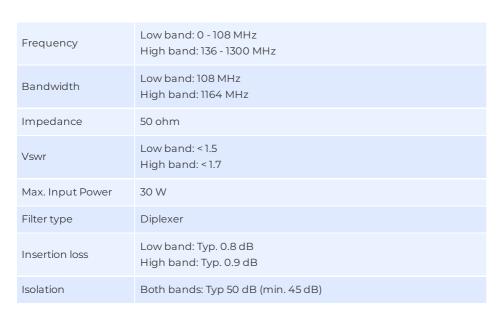

## MECHANICAL SPECIFICATIONS

| Color                    | Silver                                      |
|--------------------------|---------------------------------------------|
| Weight                   | 60 g                                        |
| Mounting                 | Adhesive pad                                |
| Mounting Place           | Inside vehicle (not water-proof)            |
| Materials                | Tin plated steel, pcb, brass, Teflon and PE |
| Operating<br>Temperature | -40C to +70C                                |
| Connector                | FME-male (All 3 ports)                      |
| Cable                    | No connection cables supplied               |
| Dimension                | 80 x 45 x 20 mm                             |
| Serial no.               | On product label                            |