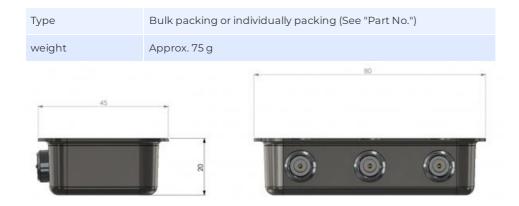

## PACKAGING INFORMATION

## MECHANICAL SPECIFICATIONS

| Color                    | Silver                                      |
|--------------------------|---------------------------------------------|
| Weight                   | 60 g                                        |
| Mounting                 | Adhesive pad                                |
| Mounting Place           | Inside vehicle (not water-proof)            |
| Materials                | Tin plated steel, pcb, brass, Teflon and PE |
| Operating<br>Temperature | -40C to +70C                                |
| Connector                | FME-male (All 3 ports)                      |
| Cable                    | No connection cables supplied               |
| Dimension                | 80 x 45 x 20 mm                             |
| Serial no.               | On product label                            |