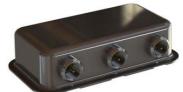

## DIPLEXER 225/380 (FME)

Low profile 3-port Diplexer with FME-male connectors

Low profile low-loss 3-port diplexer with adhesive pad for easy installation

• SMD FILTER DESIGN

## MECHANICAL SPECIFICATIONS

| Color                    | Silver                                      |
|--------------------------|---------------------------------------------|
| Weight                   | 60 g                                        |
| Mounting                 | Adhesive pad                                |
| Mounting Place           | Inside vehicle                              |
| Materials                | Tin plated steel, pcb, brass, Teflon and PE |
| Operating<br>Temperature | -40C to +70C                                |
| Connector                | FME-male (All 3 ports)                      |
| Cable                    | No connection cables supplied               |
| Dimension                | 80 x 45 x 20 mm                             |
| Serial no.               | On product label                            |