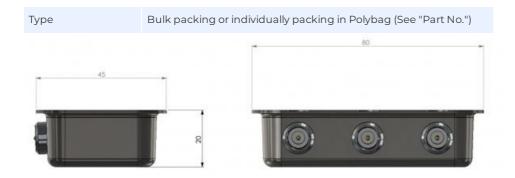

## MECHANICAL SPECIFICATIONS

| Color                    | Silver                                      |
|--------------------------|---------------------------------------------|
| Weight                   | 60 g                                        |
| Mounting                 | Adhesive pad                                |
| Mounting Place           | Inside vehicle                              |
| Materials                | Tin plated steel, pcb, brass, Teflon and PE |
| Operating<br>Temperature | -40C to +70C                                |
| Connector                | FME-male (All 3 ports)                      |
| Cable                    | No connection cables supplied               |
| Dimension                | 80 x 45 x 20 mm                             |
| Serial no.               | On product label                            |

## PACKAGING INFORMATION