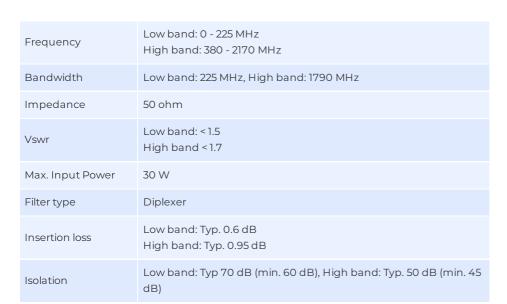

Datasheet 1 / 2

## DIPLEXER 225/380 (FME)

Low profile 3-port Diplexer with FME-male connectors

Low profile low-loss 3-port diplexer with adhesive pad for easy installation

• SMD FILTER DESIGN





## MECHANICAL SPECIFICATIONS

| Color                    | Silver                                      |
|--------------------------|---------------------------------------------|
| Weight                   | 60 g                                        |
| Mounting                 | Adhesive pad                                |
| Mounting Place           | Inside vehicle                              |
| Materials                | Tin plated steel, pcb, brass, Teflon and PE |
| Operating<br>Temperature | -40C to +70C                                |
| Connector                | FME-male (All 3 ports)                      |
| Cable                    | No connection cables supplied               |
| Dimension                | 80 x 45 x 20 mm                             |
| Serial no.