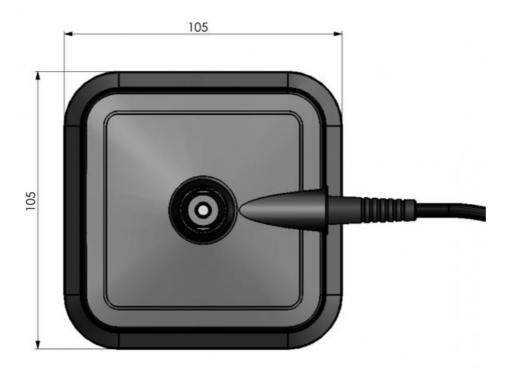

#### MECHANICAL SPECIFICATIONS

| Color                    | Black                                                                                           |
|--------------------------|-------------------------------------------------------------------------------------------------|
| Mounting                 | Magnet                                                                                          |
| Mounting Place           | On steel surfaces                                                                               |
| Mounting<br>Instruction  | For safety reasons it is adviceable not to drive with a magnet mounted antenna on the vehicle ! |
| Height above root        | 40 mm                                                                                           |
| Materials                | PC, POM, PE, brass and steel                                                                    |
| Operating<br>Temperature | -40C to +70C                                                                                    |
| Connectors               | FME-female                                                                                      |
| Cable                    | 3.5 m                                                                                           |
| Dimension                | 104 x 104 mm                                                                                    |
| Ingress protection       | IP65                                                                                            |