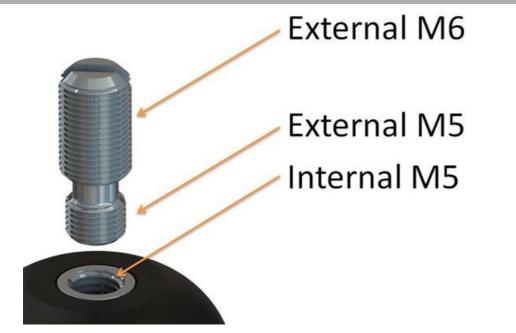

#### Mobile magnet mount for roof mounting

Very strong mobile magnet mount for roof mounting of all antenna whips supplied with either external M5 threaded stud (G-Mount types) or internal M6 thread (SX-Mount types)